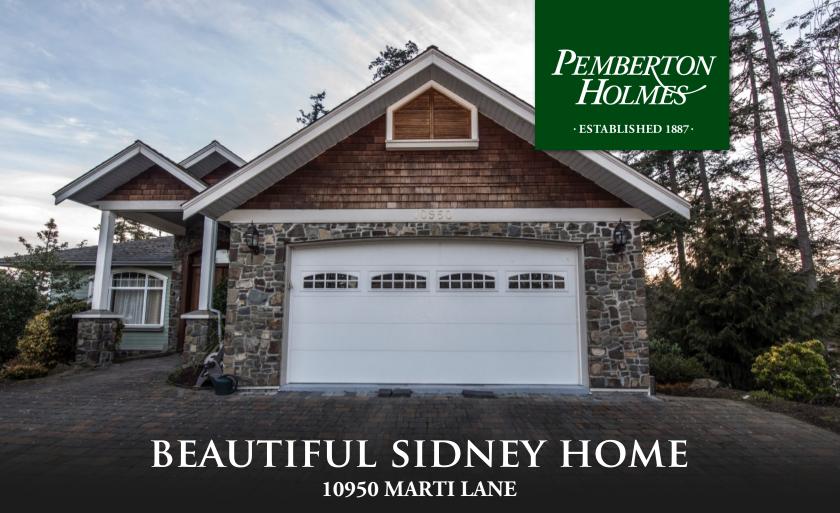

## 10950 Marti Lane

This lovely main level entry house in a very exclusive area adjacent to the North Saanich Marina and Sidney Yacht Club. This home has superb finishing throughout and features hardwood flooring and a floor plan that has been well thought out. There is a huge undeveloped daylight basement area with its own bathroom and separate entrances. This home also features a fire protection sprinkler system, and alarm on the main floor and basement level. Both levels have generous decks looking out towards the south, the bird sanctuary and partial views of the ocean through the trees. The picturesque town of Sidney is a five minute drive and downtown Victoria is about 20 minutes away. The Victoria international airport (YYJ) is approximately a 10 minute taxi or drive away and the BC Ferries at Swartz Bay are 5 minutes down the road. Using the multimedia link above, take the 3 dimensional walk through of this wonderful home. Sorry, no showings on Sundays