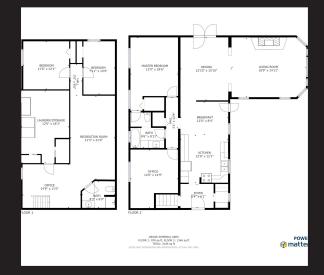

 Area
 ER Edson Rural
 Age
 1975

 Bedrooms
 4
 Taxes
 2112

 Bathrooms
 2
 Tax Year
 2018

 Lot Size
 3.11
 MLS#
 46618

 Floor Space
 1428
 Parking
 Det'd C

Det'd Garage, Other, Heated

To view interactive floor plans scan this QR code with your smart phone