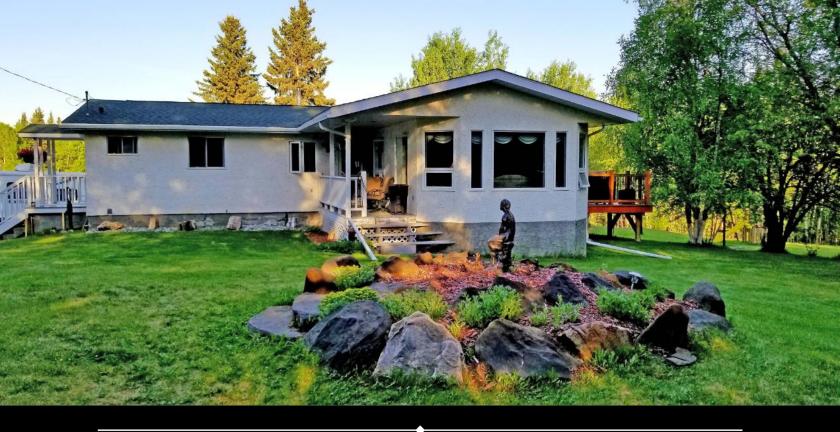

## Country Living Close to Town!

Acreage living close to town! Located close to town (just 2.5 km down the Robb road) this well-maintained 4 bedroom 2 bath home is situated on 3.11 acres. The gorgeous two tiered cedar deck over looks both a beautiful view and a stone fire pit area. A country kitchen leads to a formal dining room and sitting room. The large master bedroom boasts enough room for a king sized bed, night tables, dresser and more. Mature trees and a beautiful yard offer privacy and room to play while the 30x50 shop, wired for 220, makes an ideal Man Cave. Next to the shop is a 14x50 enclosed lean-to with garage doors at each end for ease of access. Driveway is Cadomin rock with two access points. This home is a must see!

## Immaculate Acreage

This incredible acreage shows pride of ownership throughout. From the gorgeous flowering trees and rock garden to the two-tiered cedar deck, the outside is just the beginning. Several upgrades have been done in recent years including: