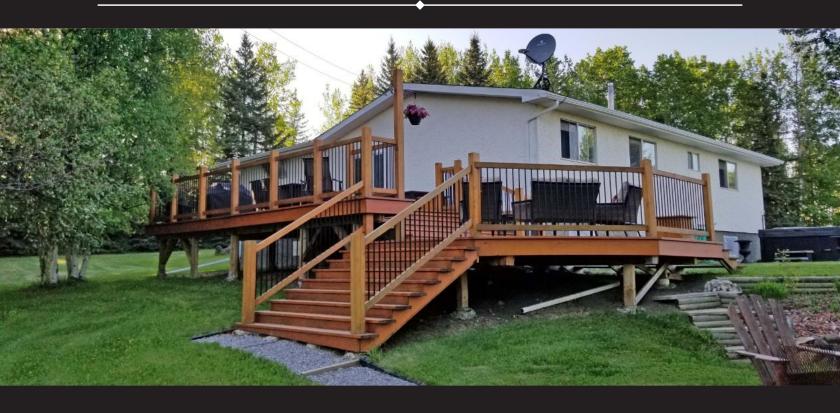

## Country Living Close to Town!

Acreage living close to town! Located close to town (just 2.5 km down the Robb road) this well-maintained 4 bedroom 2 bath home is situated on 3.11 acres. The gorgeous two tiered cedar deck over looks both a beautiful view and a stone fire pit area. A country kitchen leads to a formal dining room and sitting room. The large master bedroom boasts enough room for a king sized bed, night tables, dresser and more. Mature trees and a beautiful yard offer privacy and room to play while the 30x50 shop, wired for 220, makes an ideal Man Cave. Next to the shop is a 14x50 enclosed lean-to with garage doors at each end for ease of access. Driveway is Cadomin rock with two access points. This home is a must see!

## Immaculate Acreage

This incredible acreage shows pride of ownership throughout. From the gorgeous flowering trees and rock garden to the two-tiered cedar deck, the outside is just the beginning. Several upgrades have been done in recent years including: