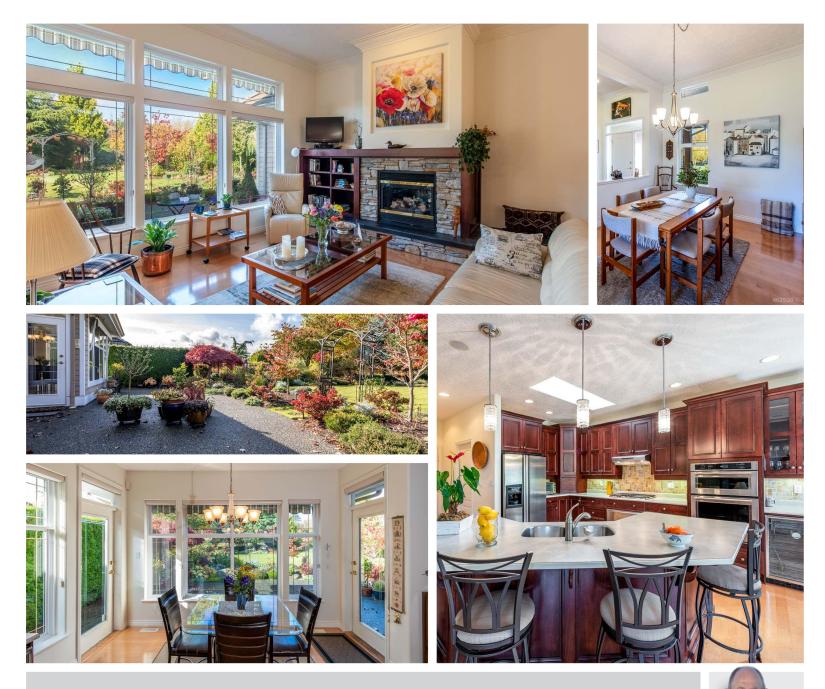

Prestigious Crown Isle Golf Resort Rancher luxurious & meticulous custom rancher, with amazing southwest mountain & fairway views. The open concept layout is fantastic for entertaining or just enjoying. Bright & airy the main rooms overlook a full size patio & professionally landscaped gardens with irrigation & views of the 8th Fairway, forest & mountains. Enjoy the nearby amenities and services of both Comox & Courtenay.

## 3240 Majestic Drive

The open concept layout is fantastic for entertaining or just enjoying. 11 ft ceilings accent the great room & separate dining room with stunning feature windows, crown moldings & full height stone faced fireplace. The Gourmet kitchen with skylight has cherry cabinets, large eating bar & prep island, built in appliances & wine fridge. Bright & airy the main rooms overlook a full size patio & professionally landscaped gardens with irrigation & south west views of the 8th Fairway, forest & mountains. The spacious master suite has 4 pc ensuite & walk-in closet. Must be seen to be appreciated! For more information and to view contact Brian at 250-218-6789 or email brian@brianwillis.ca.