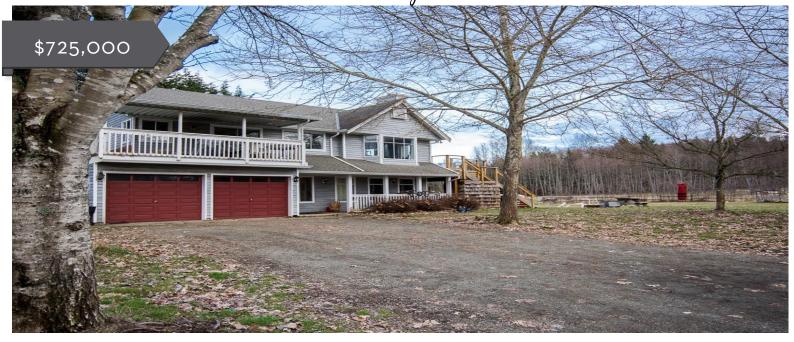

## About 2842 Lanyon Road

A opportunity to own a 2417sqft home on 5 acres just 5 minutes from downtown Courtenay's amenities. Entry level home with double garage, spacious entry leading to the family room (with cozy wood stove), eat-in kitchen/nook (and access to covered deck), 4pc bathroom, laundry/storage and a bedroom. Upstairs offers 2 huge decks (covered 10x20 and sunny 14x30) with open concept living/dining/kitchen with bay window and plenty of natural light. This level also features 3 more bedrooms (including a master suite with double closets and private 4pc ensuite), 4pc bathroom and stacking laundry closet. Fully fenced, level lot located on a no thru road offering mountain views and space to roam, or build a second full sized home and more outbuildings. A rural escape in the heart of town. This 1990's build could use some TLC and sweat equity to improve the value. Mature hedging adds to the total privacy of the property.