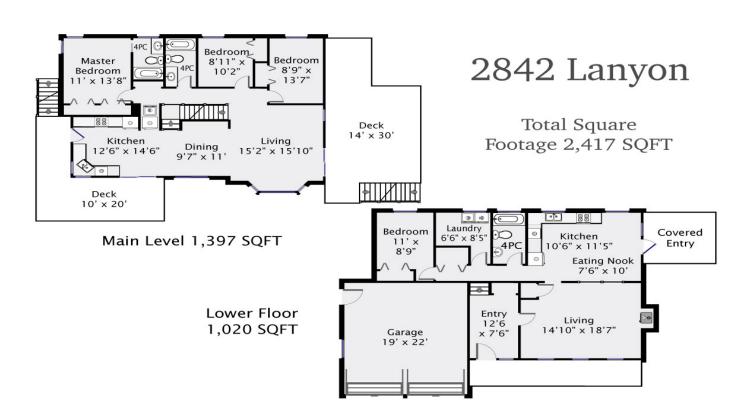

## About 2842 Lanyon Road

A opportunity to own a 2417sqft home on 5 acres just 5 minutes from downtown Courtenay's amenities. Entry level home with double garage, spacious entry leading to the family room (with cozy wood stove), eat-in kitchen/nook (and access to covered deck), 4pc bathroom, laundry/storage and a bedroom. Upstairs offers 2 huge decks (covered 10x20 and sunny 14x30) with open concept living/dining/kitchen with bay window and plenty of natural light. This level also features 3 more bedrooms (including a master suite with double closets and private 4pc ensuite), 4pc bathroom and stacking laundry closet. Fully fenced, level lot located on a no thru road offering mountain views and space to roam, or build a second full sized home and more outbuildings. A rural escape in the heart of town. This 1990's build could use some TLC and sweat equity to improve the value. Mature hedging adds to the total privacy of the property.