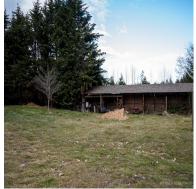

## About 2842 Lanyon Road

A opportunity to own a 2417sqft home on 5 acres just 5 minutes from downtown Courtenay's amenities. Entry level home with double garage, spacious entry leading to the family room (with cozy wood stove), eat-in kitchen/nook (and access to covered deck), 4pc bathroom, laundry/storage and a bedroom. Upstairs offers 2 huge decks (covered 10x20 and sunny 14x30) with open concept living/dining/kitchen with bay window and plenty of natural light. This level also features 3 more bedrooms (including a master suite with double closets and private 4pc ensuite), 4pc bathroom and stacking laundry closet. Fully fenced, level lot located on a no thru road offering mountain views and space to roam, or build a second full sized home and more outbuildings. A rural escape in the heart of town. This 1990's build could use some TLC and sweat equity to improve the value. Mature hedging adds to the total privacy of the property.