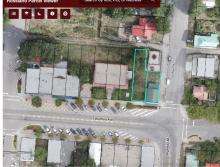

## 2190 Columbia Avenue

\$635,000

Iconic landmark building downtown Rossland - the old "OK Store" building and land is for sale. Great visual exposure for business and convenient downtown location for living.

Potential for re-development.

## **FEATURES**

Commercial / Residential Mix

Anchor location

Additional Lot Included

Southern Exposure

Development Potential

Good View of Downtown and Red Mountain.

Managing Broker