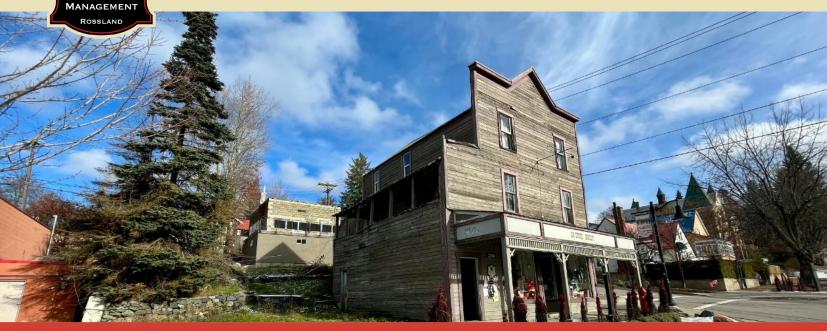

## 2190 Columbia Avenue

\$635,000

Iconic landmark building downtown Rossland - the old "OK Store" building and land is for sale. Great visual exposure for business and convenient downtown location for living.

Zoned C1 commercial, allows for mixed use and this building conforms with one retail store on the main level and one residential unit above.

Month to month commercial and residential tenancies in place. Great view of downtown and Red Mtn, and southern exposure.

Potential for re-development.

## **FEATURES**

Commercial / Residential Mix

Anchor location

Additional Lot Included

Southern Exposure

Development Potential

Good View of Downtown and Red Mountain.

Managing Broker