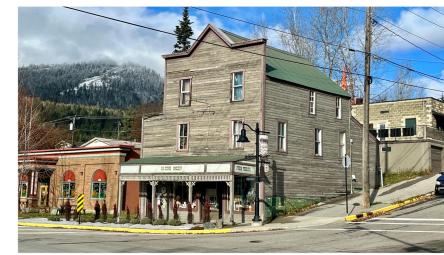

## 2190 Columbia Avenue

\$635,000

Iconic landmark building downtown Rossland - the old "OK Store" building and land is for sale. Great visual exposure for business and convenient downtown location for living.

Zoned C1 commercial, allows for mixed use and this building conforms with one retail store on the main level and one residential unit above.

Month to month commercial and residential tenancies in place. Great view of downtown and Red Mtn, and southern exposure.

Potential for re-development.

## **FEATURES**

Commercial / Residential Mix

Anchor location

Additional Lot Included

Southern Exposure

Development Potential

Good View of Downtown and Red Mountain.

Managing Broker