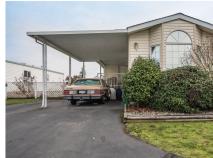

## 30-450 Stanford E Ave

\*\*\*SHELLYBROOK MHP\*\*\* Pride of ownership is evident in this lovingly cared for 1221 sq ft mobile home, in popular Shellybrook MHP close to all shops, bus transit, and amenities in downtown Parksville. The vaulted ceilings and open plan allows for lots of natural light to come from the sunny west windows and kitchen skylights. The extra addition provides loads of space for a den/ family room, hobbies, storage and more. The roof was replaced in 2007 with a 30 year fiberglass roof. There is a spacious garden area, umbrella clothes line and garden shed. This well run Mobile Home Park has nice green spaces, friendly, cheerful residents and you can bring your small cat or dog with you. A wonderful, affordable retirement community within walking distance to pharmacy, grocery and retail stores. There is covered parking and lots of guest parking with RV parking in a designated area. All appliances are included and are in working order but not warranted by the Seller. A pleasure to view.