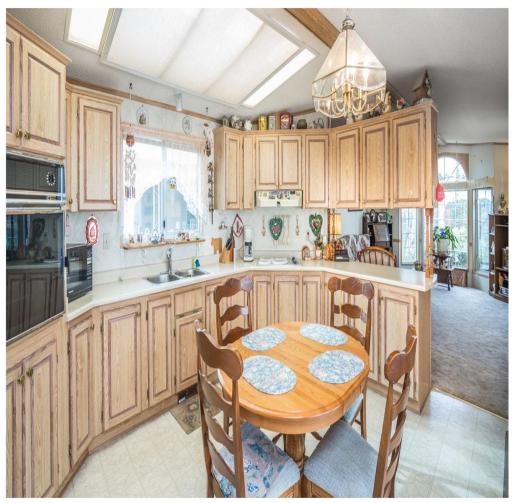

## 30-450 Stanford E Ave

\*\*\*SHELLYBROOK MHP\*\*\* Pride of ownership is evident in this lovingly cared for 1221 sq ft mobile home, in popular Shellybrook MHP close to all shops, bus transit, and amenities in downtown Parksville. The vaulted ceilings and open plan allows for lots of natural light to come from the sunny west windows and kitchen skylights. The extra addition provides loads of space for a den/ family room, hobbies, storage and more. The roof was replaced in 2007 with a 30 year fiberglass roof. There is a spacious garden area, umbrella clothes line and garden shed. This well run Mobile Home Park has nice green spaces, friendly, cheerful residents and you can bring your small cat or dog with you. A wonderful, affordable retirement community within walking distance to pharmacy, grocery and retail stores. There is covered parking and lots of guest parking with RV parking in a designated area. All appliances are included and are in working order but not warranted by the Seller. A pleasure to view.