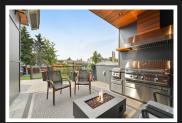

## Almost New! 7 Bedrooms, 5 Bathrooms, 2-Bdr Legal Suite

STUNNING OCEAN VIEW that's right across from the beach! GORGEOUS 2019-built Jenny Martin designed home is finished with top-of-the-line fixtures in a perfect balance of modern style and warm wood. Every detail has been thoughtfully customized. Outstanding features include the living room's floor-to-ceiling wall of windows that opens to the ocean view patio, engineered floating staircase with glass railing & under-step lighting, custom built greenhouse, and a built-in outdoor 42" Twin Eagles BBQ kitchen system. The enormous kitchen with white & fir cabinets, 3 sinks & a pantry is sure to be your favourite room until you see the Primary bedroom with 12ft vaulted ceiling & floor-to-ceiling windows that open onto an exquisite ocean view balcony, plus a beautiful ensuite & enormous walk-in closet. This entire home is bright and airy with 10ft ceilings, floor-to-ceiling windows, huge skylights, and wide plank white oak flooring. BONUS! 2-Bdr legal suite plus a workshop in the garage