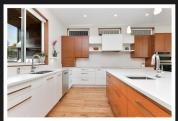

## Almost New! 7 Bedrooms, 5 Bathrooms, 2-Bdr Legal Suite

STUNNING OCEAN VIEW that's right across from the beach! GORGEOUS 2019-built Jenny Martin designed home is finished with top-of-the-line fixtures in a perfect balance of modern style and warm wood. Every detail has been thoughtfully customized. Outstanding features include the living room's floor-to-ceiling wall of windows that opens to the ocean view patio, engineered floating staircase with glass railing & under-step lighting, custom built greenhouse, and a built-in outdoor 42" Twin Eagles BBQ kitchen system. The enormous kitchen with white & fir cabinets, 3 sinks & a pantry is sure to be your favourite room until you see the Primary bedroom with 12ft vaulted ceiling & floor-to-ceiling windows that open onto an exquisite ocean view balcony, plus a beautiful ensuite & enormous walk-in closet. This entire home is bright and airy with 10ft ceilings, floor-to-ceiling windows, huge skylights, and wide plank white oak flooring. BONUS! 2-Bdr legal suite plus a workshop in the garage