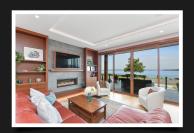

## Almost New! 7 Bedrooms, 5 Bathrooms, 2-Bdr Legal Suite

STUNNING OCEAN VIEW that's right across from the beach! GORGEOUS 2019-built Jenny Martin designed home is finished with top-of-the-line fixtures in a perfect balance of modern style and warm wood. Every detail has been thoughtfully customized. Outstanding features include the living room's floor-to-ceiling wall of windows that opens to the ocean view patio, engineered floating staircase with glass railing & under-step lighting, custom built greenhouse, and a built-in outdoor 42" Twin Eagles BBQ kitchen system. The enormous kitchen with white & fir cabinets, 3 sinks & a pantry is sure to be your favourite room until you see the Primary bedroom with 12ft vaulted ceiling & floor-to-ceiling windows that open onto an exquisite ocean view balcony, plus a beautiful ensuite & enormous walk-in closet. This entire home is bright and airy with 10ft ceilings, floor-to-ceiling windows, huge skylights, and wide plank white oak flooring. BONUS! 2-Bdr legal suite plus a workshop in the garage