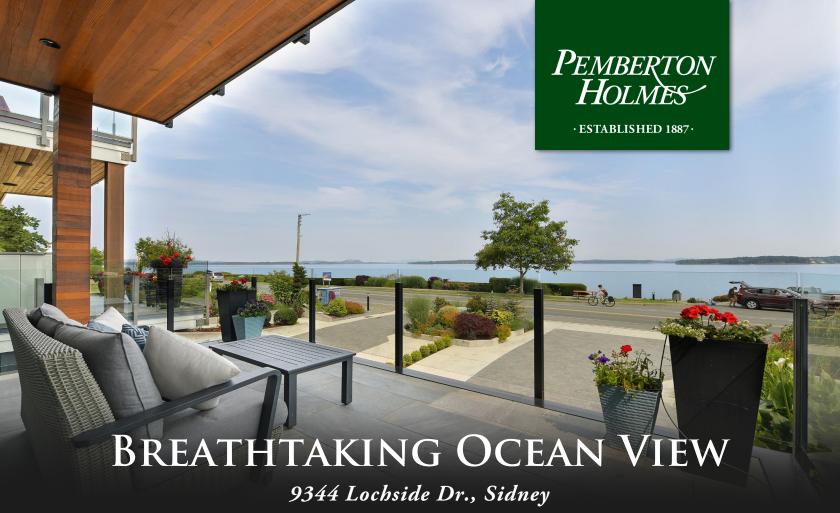

## Almost New! 7 Bedrooms, 5 Bathrooms, 2-Bdr Legal Suite

STUNNING OCEAN VIEW that's right across from the beach! GORGEOUS 2019-built Jenny Martin designed home is finished with top-of-the-line fixtures in a perfect balance of modern style and warm wood. Every detail has been thoughtfully customized. Outstanding features include the living room's floor-to-ceiling wall of windows that opens to the ocean view patio, engineered floating staircase with glass railing & under-step lighting, custom built greenhouse, and a built-in outdoor 42" Twin Eagles BBQ kitchen system. The enormous kitchen with white & fir cabinets, 3 sinks & a pantry is sure to be your favourite room until you see the Primary bedroom with 12ft vaulted ceiling & floor-to-ceiling windows that open onto an exquisite ocean view balcony, plus a beautiful ensuite & enormous walk-in closet. This entire home is bright and airy with 10ft ceilings, floor-to-ceiling windows, huge skylights, and wide plank white oak flooring. BONUS! 2-Bdr legal suite plus a workshop in the garage