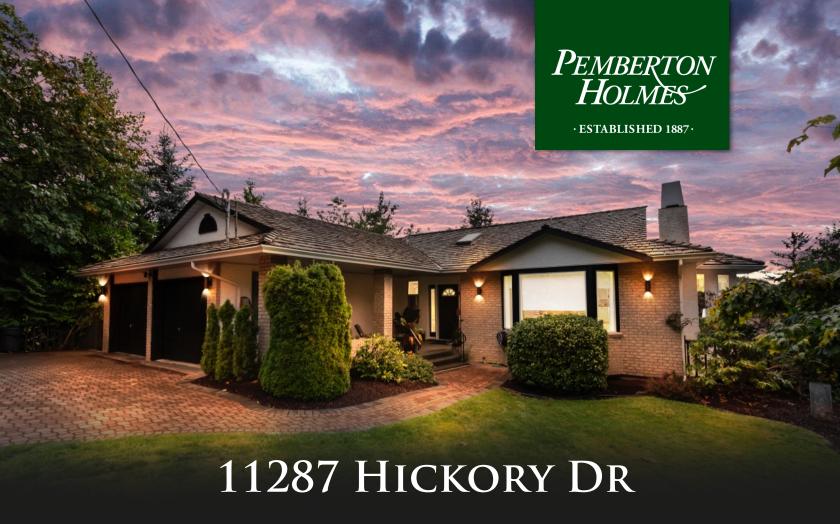

Privately situated on 1.08 acres, this bright & inviting 3,600 sq/ft custom home boasts 5 beds/4 baths w/ a ONE BEDROOM SUITE.Inside, the main level includes spacious room dimensions, wood floors, over-sized windows, custom blinds & skylights. Sunken living room w/ gas f/p, generous dining room for family gatherings & a well appointed kitchen w/ stone counters adjoining an eating area w/ picturesque views. Sizable master suite w/ walk-thru closets & 4-piece ensuite. The lower level provides a great division of space for the growing family w/ 2 bedrooms, 3-piece bath & massive rec/media room. Totally separate 1 bedroom suite w/ own laundry. Endless attic & crawlspace storage, RV parking & an unparalleled workshop for the woodworking enthusiast. Enjoy outdoor living from the various decks or venture out into your own park land w/ fire pit area & natural landscape.

Priced at \$1,090,00

Area Lands End
Bedrooms 5
Bathrooms 4
Lot Size 1.08
Floor Space 3613

Age 1989
Taxes 3387
Tax Year 2019
MLS# 419924
Parking Attached