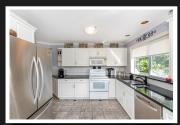

Privately situated on 1.08 acres, this bright & inviting 3,600 sq/ft custom home boasts 5 beds/4 baths w/ a ONE BEDROOM SUITE.Inside, the main level includes spacious room dimensions, wood floors, over-sized windows, custom blinds & skylights. Sunken living room w/ gas f/p, generous dining room for family gatherings & a well appointed kitchen w/ stone counters adjoining an eating area w/ picturesque views. Sizable master suite w/ walk-thru closets & 4-piece ensuite. The lower level provides a great division of space for the growing family w/ 2 bedrooms, 3-piece bath & massive rec/media room. Totally separate 1 bedroom suite w/ own laundry. Endless attic & crawlspace storage, RV parking & an unparalleled workshop for the woodworking enthusiast. Enjoy outdoor living from the various decks or venture out into your own park land w/ fire pit area & natural landscape.