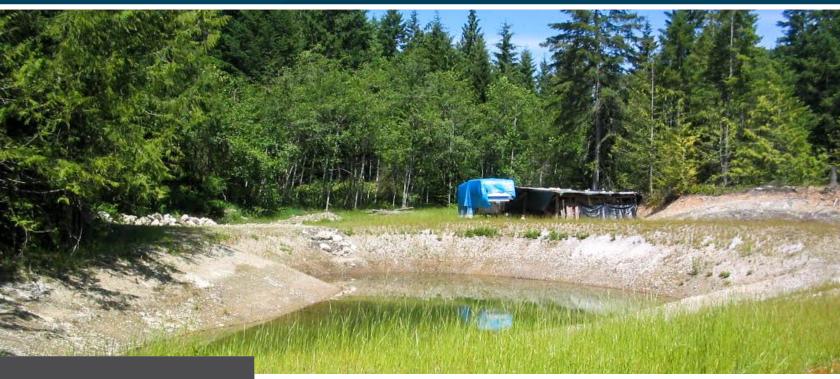

#### SL 1 Humes Rd

Rare, natural park-like, peaceful, secluded 10 acres located 15 minutes south of Duncan in the historic Kinsol Valley. Serviced by Humes Rd off Mountain Rd. Adjoins the scenic Trans Canada Trail, great for hiking, biking & horse back riding. The absentee owner built a long driveway with hydro line installed to a choice, private, level house-site ready to build on that includes mountain views, seasonal pond, drilled well, pump house, septic system, and framed, roofed workshop. Strata lot fee \$60 per month to cover exclusive Humes Road maintenance; grading, snow removal etc. No GST. Zoning allows for suite. This is a dream opportunity for a unique lifestyle in the beautiful Cowichan Valley on world famous Vancouver Island.