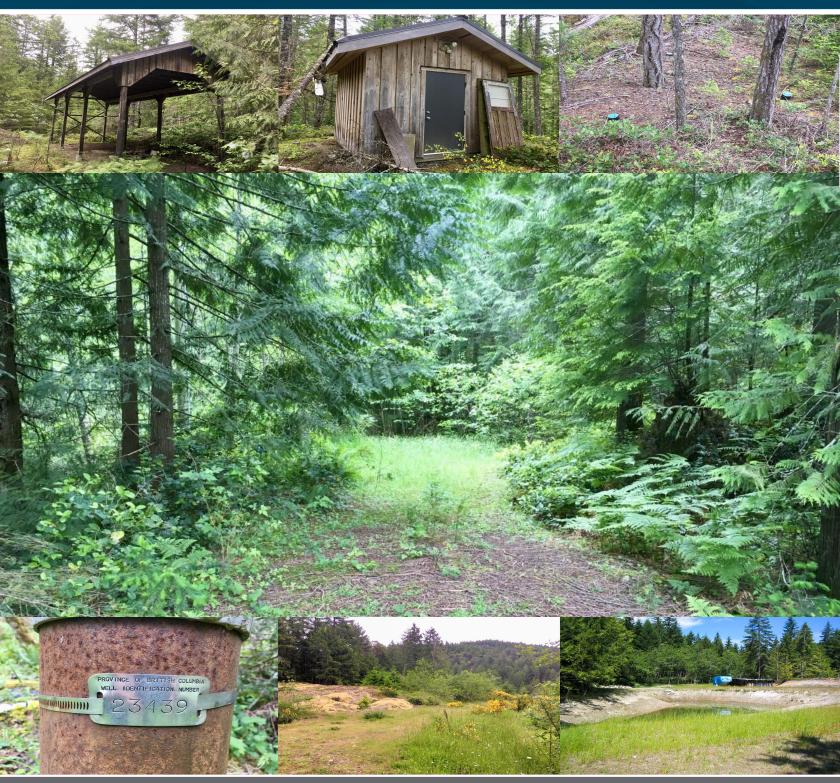

#### SL 1 Humes Rd

Rare, natural park-like, peaceful, secluded 10 acres located 15 minutes south of Duncan in the historic Kinsol Valley. Serviced by Humes Rd off Mountain Rd. Adjoins the scenic Trans Canada Trail, great for hiking, biking & horse back riding. The absentee owner built a long driveway with hydro line installed to a choice, private, level house-site ready to build on that includes mountain views, seasonal pond, drilled well, pump house, septic system, and framed, roofed workshop. Strata lot fee \$60 per month to cover exclusive Humes Road maintenance; grading, snow removal etc. No GST. Zoning allows for suite. This is a dream opportunity for a unique lifestyle in the beautiful Cowichan Valley on world famous Vancouver Island.