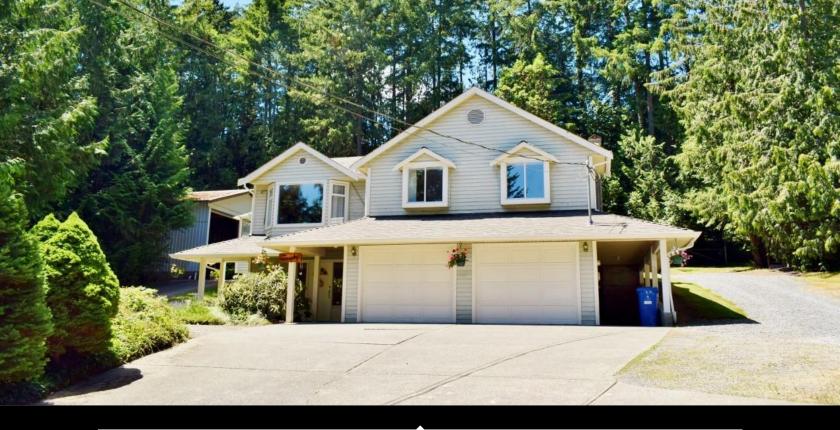

## Cobble Hill Acreage with HUGE Shop!

Situated at the base of Cobble Hill Mt on a private & tranquil .99 acre lot, this lovingly maintained family home is a must see! Offering 3 bdrms & 3 baths in 2,427 Sq. Ft. of living space w/a functional layout that could easily be suited, there is truly room for everyone. Just a few features of this great home include; bright sunroom, all bedrooms on the main floor, heat pump with A/C, large family room, covered patio off the kitchen & much more. The gently sloping & partially treed property boasts a 940 Sq. Ft. over height shop w/camper lift, RV sani dump, separate carport, garden areas & lots of sunshine & could be fenced further to accommodate horses or other animals. The location is ideal w/hiking & horse trails at your door & a short drive to all amenities of Cobble Hill, Shawnigan or Mill Bay as well as an easy commute to Victoria. Pride of ownership is eminent throughout this home & property. If you are looking for the perfect place to raise your family, you've found home!