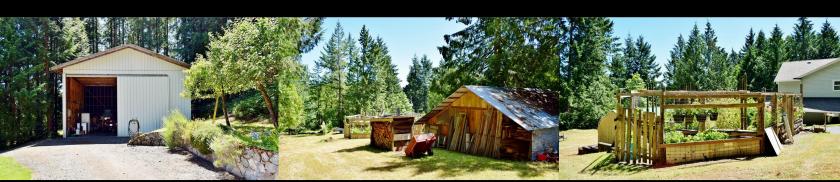

## Cobble Hill Acreage with HUGE Shop!

Situated at the base of Cobble Hill Mt on a private & tranquil .99 acre lot, this lovingly maintained family home is a must see! Offering 3 bdrms & 3 baths in 2,427 Sq. Ft. of living space w/a functional layout that could easily be suited, there is truly room for everyone. Just a few features of this great home include; bright sunroom, all bedrooms on the main floor, heat pump with A/C, large family room, covered patio off the kitchen & much more. The gently sloping & partially treed property boasts a 940 Sq. Ft. over height shop w/camper lift, RV sani dump, separate carport, garden areas & lots of sunshine & could be fenced further to accommodate horses or other animals. The location is ideal w/hiking & horse trails at your door & a short drive to all amenities of Cobble Hill, Shawnigan or Mill Bay as well as an easy commute to Victoria. Pride of ownership is eminent throughout this home & property. If you are looking for the perfect place to raise your family, you've found home!