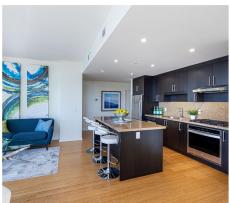

## 801-379 Tyee Rd

\$799,000

Area:Victoria West Bathrooms: 2 Age: 2009 MLS#898505 Bedrooms: 2 Floor Space: 992 2021 Taxes: 3483

If you are looking for an executive condo with ocean views and walkable to most amenities, this is the one for you! For the outdoor enthusiast, the Galloping Goose trail, kayak/paddleboard rentals, Songhees walkway are all at your doorstep. This location provides the lifestyle like no other. The Balance is a "Leed Platinum Targeted Project" that is designed to save energy and reduce greenhouse gas emissions. The bedroom windows have external blinds that automatically close and open to help cool the space. Unit 801 is a corner unit with wall to wall windows maximizing the ocean and city views. Video Tour available at www.craigtoker.com