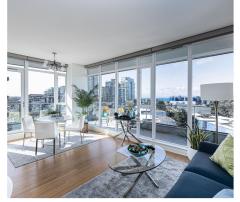

## 801-379 Tyee Rd

\$799,000

Area:Victoria West Bathrooms: 2 Age: 2009 MLS#898505 Bedrooms: 2 Floor Space: 992 2021 Taxes: 3483

If you are looking for an executive condo with ocean views and walkable to most amenities, this is the one for you! For the outdoor enthusiast, the Galloping Goose trail, kayak/paddleboard rentals, Songhees walkway are all at your doorstep. This location provides the lifestyle like no other. The Balance is a "Leed Platinum Targeted Project" that is designed to save energy and reduce greenhouse gas emissions. The bedroom windows have external blinds that automatically close and open to help cool the space. Unit 801 is a corner unit with wall to wall windows maximizing the ocean and city views. Video Tour available at www.craigtoker.com