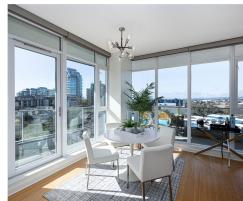

## 801-379 Tyee Rd

\$799,000

Area:Victoria West Bathrooms: 2 Age: 2009 MLS#898505 Bedrooms: 2 Floor Space: 992 2021 Taxes: 3483

If you are looking for an executive condo with ocean views and walkable to most amenities, this is the one for you! For the outdoor enthusiast, the Galloping Goose trail, kayak/paddleboard rentals, Songhees walkway are all at your doorstep. This location provides the lifestyle like no other. The Balance is a "Leed Platinum Targeted Project" that is designed to save energy and reduce greenhouse gas emissions. The bedroom windows have external blinds that automatically close and open to help cool the space. Unit 801 is a corner unit with wall to wall windows maximizing the ocean and city views. Video Tour available at www.craigtoker.com