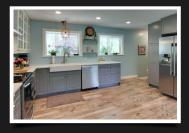

## 1287 Janet Place

MAPLE BAY 0.82 acre property welcomes your family to open concept, updated home, with fresh and modern ambiance. Welcoming foyer leads to a spacious and homey main floor great for living and entertaining. Living room has large bay windows with views of the park like, rear back yard. Plenty of space to create tasty memories in the attractive, large kitchen with farmer's sink, glass fronted upper cabinets and stainless appliances. Main floor 3 bedroom wing includes a large family bathroom with double sinks. Lower level includes a 3 pc bath, bedroom and family room and wine cellar. Large flex space for media room, gym, or games and play area. Zoned for additional accommodation. Extra-large garage with separate indoor workshop. Covered front and back patios overlook a large, flat, backyard with mature fruit trees. Subdivision potential. Close to schools and Maple Bay for beach combing, kayaking, marina & float planes.