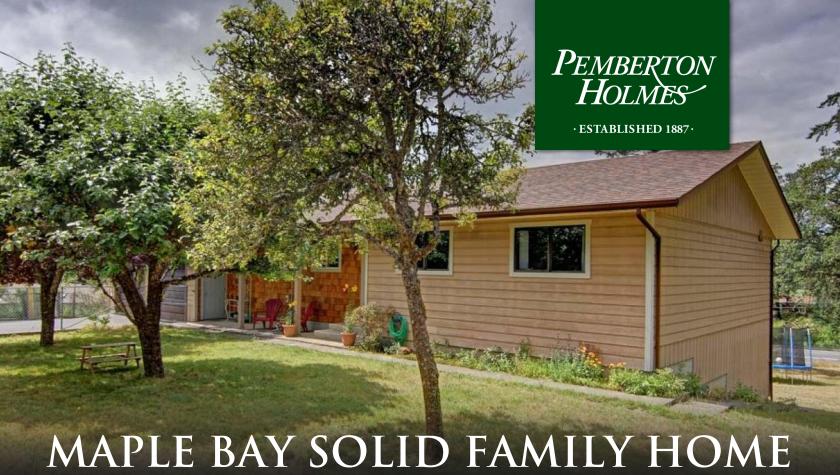

## 1287 Janet Place

MAPLE BAY 0.82 acre property welcomes your family to open concept, updated home, with fresh and modern ambiance. Welcoming foyer leads to a spacious and homey main floor great for living and entertaining. Living room has large bay windows with views of the park like, rear back yard. Plenty of space to create tasty memories in the attractive, large kitchen with farmer's sink, glass fronted upper cabinets and stainless appliances. Main floor 3 bedroom wing includes a large family bathroom with double sinks. Lower level includes a 3 pc bath, bedroom and family room and wine cellar. Large flex space for media room, gym, or games and play area. Zoned for additional accommodation. Extra-large garage with separate indoor workshop. Covered front and back patios overlook a large, flat, backyard with mature fruit trees. Subdivision potential. Close to schools and Maple Bay for beach combing, kayaking, marina & float planes.