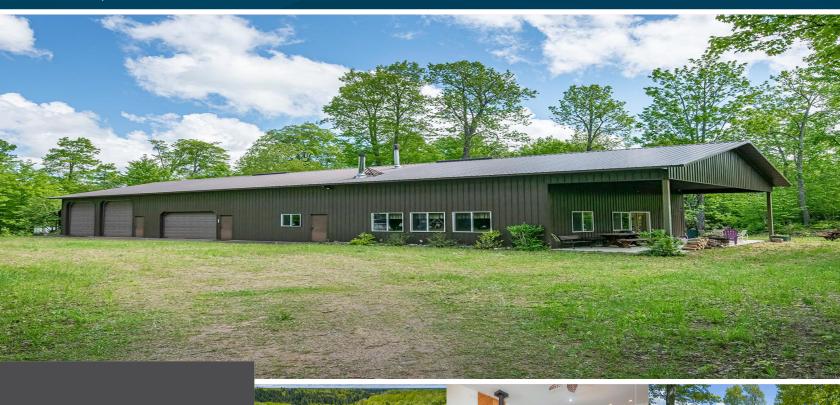

## 23510 Duck Lake Rd

\$ 599,000

23510 Duck Lake Rd

Area
Bedrooms
Bathrooms
Lot Size
Floor Space
Age
Taxes
Tax Year
MLS#
Parking

Watersmeet 3 2 120 2000

4889 2021 200097 2 Car, 4 Car or More, Multiple Garages, Attached, Detached, Extra Storage

## 23510 Duck Lake Rd

DUCK LAKE RD PRIVATE OASIS-Simply gorgeous & nicely wooded 120-acres surrounded by the Ottawa National Forest & yet just 9 miles into the Upper Peninsula of MI from the WI line! THIS FANTASTIC PROPERTY IS A HUNTER'S DREAM! There's a 110 x 40 metal building w/2000 sq ft of finished living area featuring 10" insulated walls (18" in ceiling), 3+-BR's, 2-BA's (one needs tile shower finished), spacious kitchen w/abundant cabinet space, plenty of windows letting the outside in, 2 wood burners & a covered front porch. Close to Duck Lake & the Cisco Chain w/direct access to ATV & snowmobile trails & a fishing poles throw to Duck Lake Stream, a Class A trout stream! There's a 24 x 24 all steel garage that houses the easy to operate power system (battery w/generator back-up) that could be solar powered if preferred. Perfect for hunting, hiking, ATV'ing, snowmobile get-a-ways (trails throughout), & just plain unwinding. Don't snooze & lose out on this one!