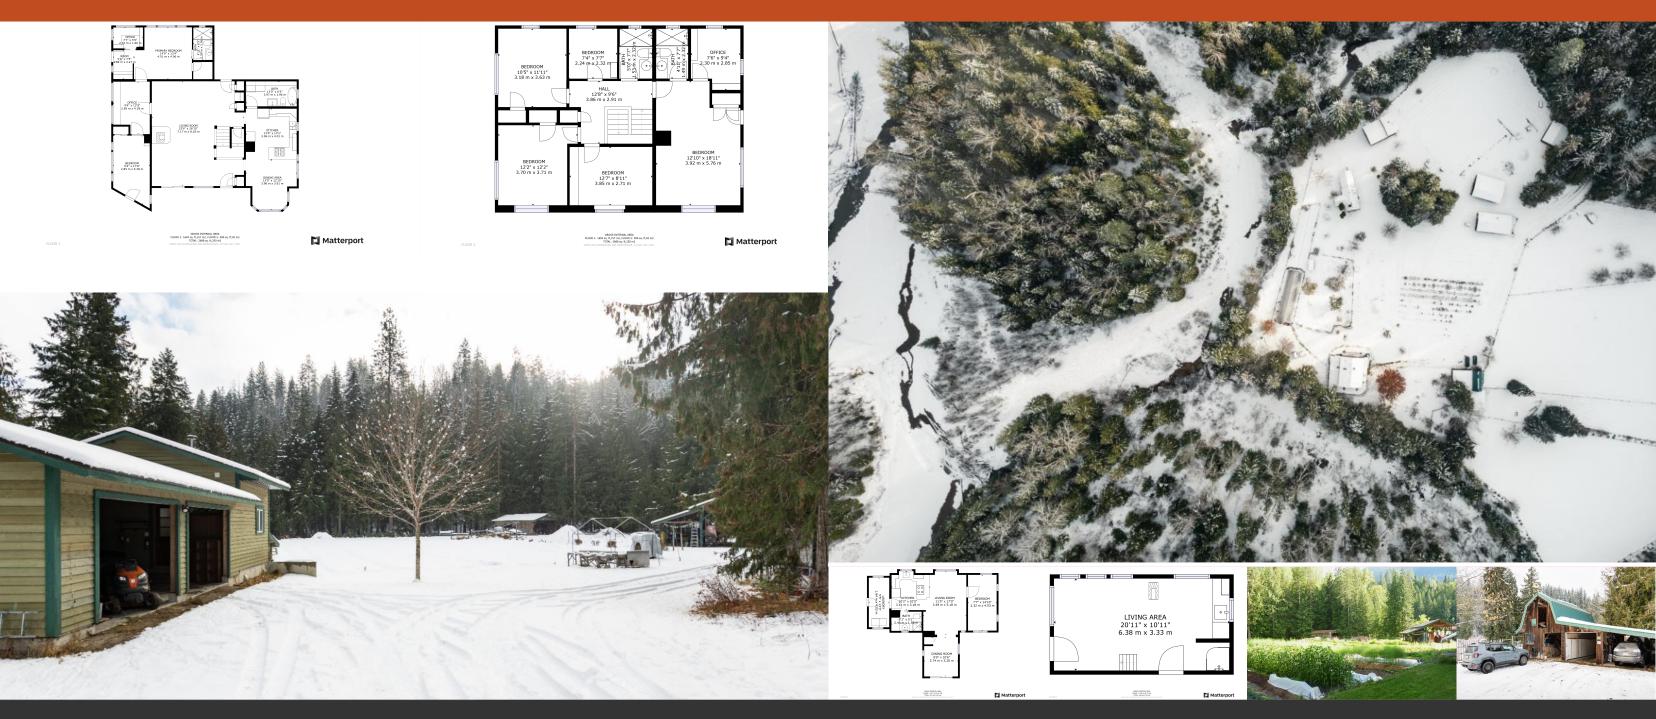

Age Taxes Tax Year MLS# Parking 1982 2421 2022 2468375 Garage Tulaberry Farm is a secluded 32+ acres fronting on the Little Slocan River, just 30 minutes from Nelson or Castlegar on a well-maintained public road. The six- bedroom farmhouse offers ample room for a family with a large kitchen, four bathrooms and a spacious living room. A secondary house, constructed in 2000 has two bedrooms and two lofts. Outbuildings include a barn, chicken coop, storage sheds, plumbed and heated workshop, studio guest home, two root cellars, two hoop houses and two double garages. This highly productive farm has been certified organic for over 20 years, raising berries, tree fruits, vegetables, poultry for eggs and meat, hogs and beef cows. All fields are securely fenced, mostly with 6 ft fencing. Enjoy a summer swim in the river and a winter soak in the wood-fired hot tub. In 2013 the sellers and BC Wildlife Federation created a wetland to encourage wildlife along their river frontage. A visit to this unique property will have you yearning to experience the farm lifestyle and living close to nature. The additional residences create an opportunity for a multi-generational arrangement or housing for farm workers. Don't miss viewing this idyllic farm..

Karen Bennett Bennett Family Real Estate

To view interactive floor plans scan this QR code with your smart phone