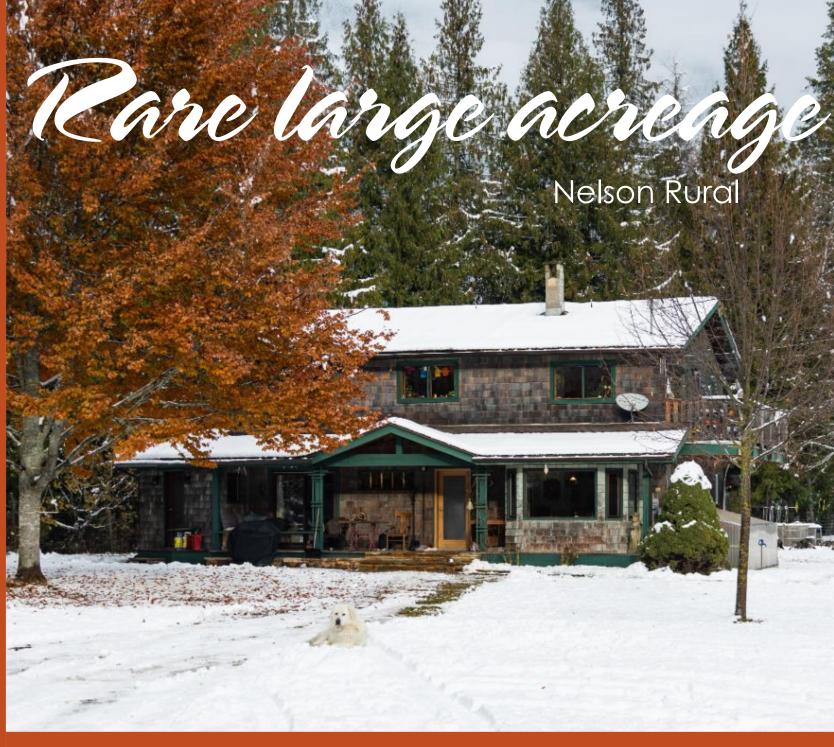

Age Taxes Tax Year MLS# Parking 1982 2421 2022 2468375 Garage Tulaberry Farm is a secluded 32+ acres fronting on the Little Slocan River, just 30 minutes from Nelson or Castlegar on a well-maintained public road. The six- bedroom farmhouse offers ample room for a family with a large kitchen, four bathrooms and a spacious living room. A secondary house, constructed in 2000 has two bedrooms and two lofts. Outbuildings include a barn, chicken coop, storage sheds, plumbed and heated workshop, studio guest home, two root cellars, two hoop houses and two double garages. This highly productive farm has been certified organic for over 20 years, raising berries, tree fruits, vegetables, poultry for eggs and meat, hogs and beef cows. All fields are securely fenced, mostly with 6 ft fencing. Enjoy a summer swim in the river and a winter soak in the wood-fired hot tub. In 2013 the sellers and BC Wildlife Federation created a wetland to encourage wildlife along their river frontage. A visit to this unique property will have you yearning to experience the farm lifestyle and living close to nature. The additional residences create an opportunity for a multi-generational arrangement or housing for farm workers. Don't miss viewing this idyllic farm..