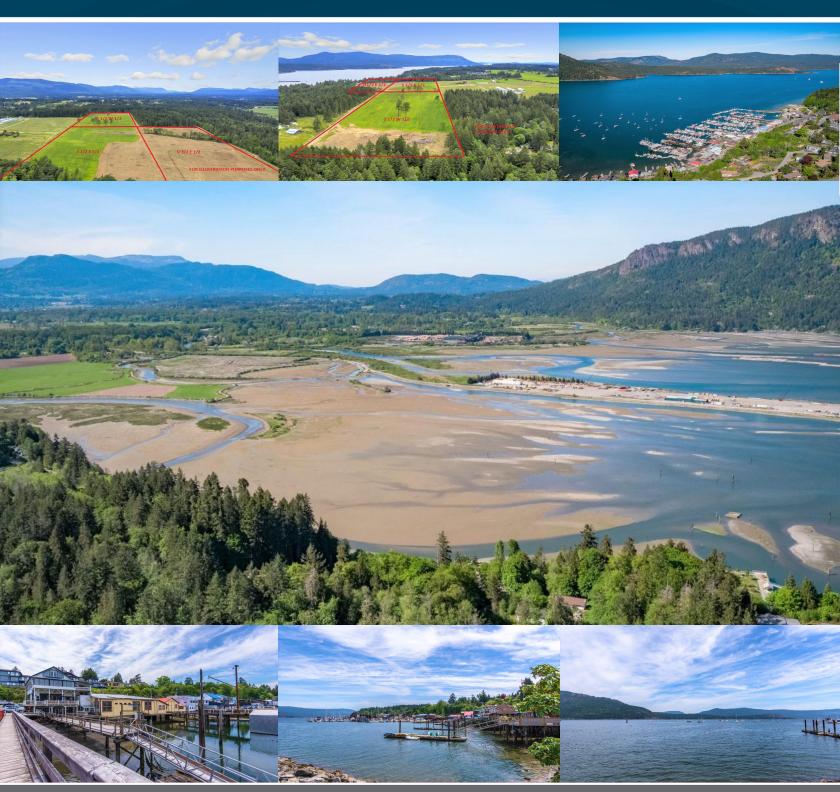

## North Half East Half Hillbank Road

25 Acres of beautiful, rolling farmland with Ocean & Mountain views. Conveniently located on rural Hillbank Road in the quaint seaside village of Cowichan Bay. This is a very rare, unique, private & pristine property with several wonderful house sites to enjoy your ocean, mountain and pastoral views in the Cowichan Valley. Zoned A1 and in the ALR with potential for various types of agriculture: dairy; hay; equestrian; livestock; vineyard; tree farm etc (see info pack for more potential uses). Recently cleared with the Seller finishing the long driveway which the properties are serviced by with a graded gravel topcoat, & drilling a new well. New power servicing has been installed to the lot line. Minutes to marinas, restaurants, shopping, golf, vineyards, trails, parks & recreation. 5 minutes to Duncan, 40 minutes to Victoria. A rare opportunity to enjoy the Cowichan lifestyle.