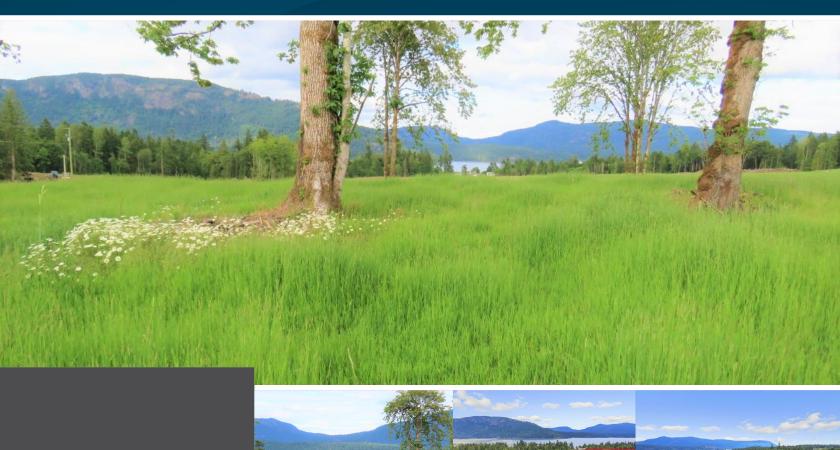

## North Half East Half Hillbank Road

25 Acres of beautiful, rolling farmland with Ocean & Mountain views. Conveniently located on rural Hillbank Road in the quaint seaside village of Cowichan Bay. This is a very rare, unique, private & pristine property with several wonderful house sites to enjoy your ocean, mountain and pastoral views in the Cowichan Valley. Zoned A1 and in the ALR with potential for various types of agriculture: dairy; hay; equestrian; livestock; vineyard; tree farm etc (see info pack for more potential uses). Recently cleared with the Seller finishing the long driveway which the properties are serviced by with a graded gravel topcoat, & drilling a new well. New power servicing has been installed to the lot line. Minutes to marinas, restaurants, shopping, golf, vineyards, trails, parks & recreation. 5 minutes to Duncan, 40 minutes to Victoria. A rare opportunity to enjoy the Cowichan lifestyle.