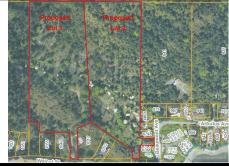

## 12 Acre Maple Bay Ocean View Acreage!

Currently undergoing a lot line adjustment with North Cowichan to create two approximately 12 acre, A-5 zoned, ocean view acreages in beautiful Maple Bay. Both offer different possible home sites and some truly amazing ocean views, a perfect place for your West Coast dream home! Super Natural and pristine with mature forest, Arbutus trees, rock outcroppings and loads of wildlife, these properties are a must see if you are looking for tranquil privacy and nature all around you. Lots of hiking trails on nearby Maple Mountain and marinas, pub, restaurants and sea plane to Vancouver just steps away! Buy one or buy both for a reduced price of \$1.3 M plus GST.

SPECS & **FEATURES** 

Area MLS # Zoning Zoning Code Lot Size

Z3 East Duncan 450349 Single Family A5 12.31

Influences

Ocean Views Marina Nearby Treed Lot Private Setting Rural Setting

To view interactive floor plans scan this QR code with your smart phone