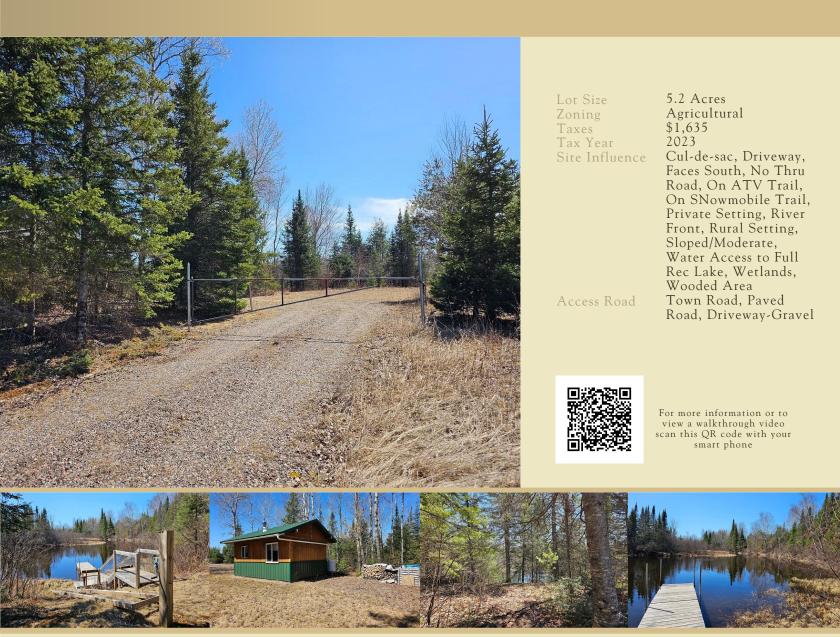

## 5439n Weber Lake Dr

Turtle River - Wonderful wooded lot on the Turtle River located on Pike and Lake of the Falls chain. This property is calling you to build your home or cabin on this tranquil location. The driveway is already in and gated for your privacy. Includes an insulated 22 x 16 shed building with wood stove heat, build with a 6 x 6 fame, metal roof and sitting on a cement pad. Also has an outside privy with 250 gallon holding tank. Enjoy the 429 feet of shoreline on the Turtle River where you can boat to Lake of the Falls or canoe-kayak to Pike. Includes a nice floating pier with 2 wooden bench seats, a few wooded steps that lead to the pier, and a permanent winch for putting your boat in and out. Includes 5.2 acres of land, located on a black top town road, easy access to ATV & Snowmobile trails. Come and Enjoy being up north now!