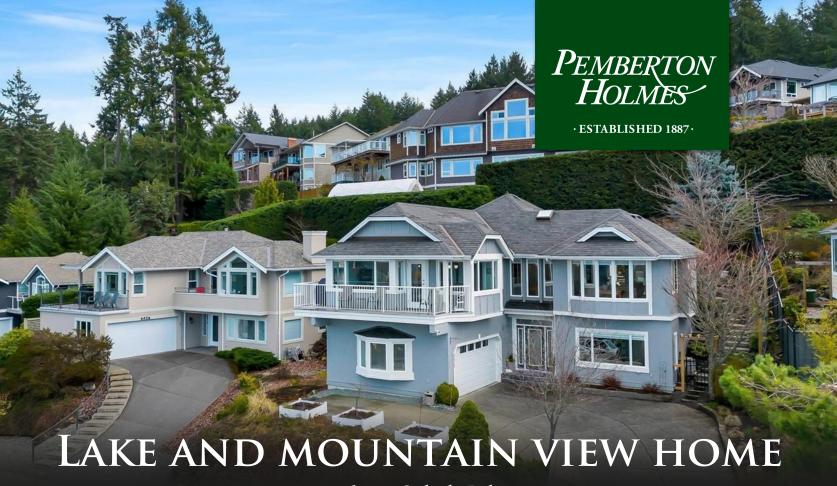

## 6038 Salish Rd

Incredible Quamichan Lake and mountain views from the gourmet kitchen and living room! Custom designed & built by an architect owner. Extensive renovations in 2019 include gorgeous kitchen with quartz countertops, spacious island with extra cabinets and SS appliances. Patio doors to deck off kitchen for breathtaking views! Hand scraped hardwood floors in kitchen, living room, & hallway. Freshly painted & new lighting throughout. Living room has contemporary corner gas F/P and patio doors to outside deck. Primary bedroom on main has new hardwood flooring, his & hers closets. Primary ensuite has quartz countertops, new shower tiles and flooring. Den is conveniently located next to primary bedroom with new hardwood flooring and access to back yard. Powder room is updated. Lower level has 10 ft ceilings. Huge recreation or hobby room. 2 bedrooms and family room that could be a fourth bedroom. Private fully fenced backyard! Updated bathroom. New heat pump and HWT. Exterior painted 2017.