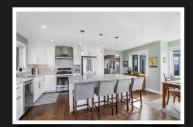

## 6038 Salish Rd

Incredible Quamichan Lake and mountain views from the gourmet kitchen and living room! Custom designed & built by an architect owner. Extensive renovations in 2019 include gorgeous kitchen with quartz countertops, spacious island with extra cabinets and SS appliances. Patio doors to deck off kitchen for breathtaking views! Hand scraped hardwood floors in kitchen, living room, & hallway. Freshly painted & new lighting throughout. Living room has contemporary corner gas F/P and patio doors to outside deck. Primary bedroom on main has new hardwood flooring, his & hers closets. Primary ensuite has quartz countertops, new shower tiles and flooring. Den is conveniently located next to primary bedroom with new hardwood flooring and access to back yard. Powder room is updated. Lower level has 10 ft ceilings. Huge recreation or hobby room. 2 bedrooms and family room that could be a fourth bedroom. Private fully fenced backyard! Updated bathroom. New heat pump and HWT. Exterior painted 2017.