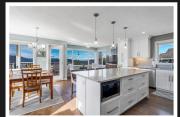

## 6038 Salish Rd

Incredible Quamichan Lake and mountain views from the gourmet kitchen and living room! Custom designed & built by an architect owner. Extensive renovations in 2019 include gorgeous kitchen with quartz countertops, spacious island with extra cabinets and SS appliances. Patio doors to deck off kitchen for breathtaking views! Hand scraped hardwood floors in kitchen, living room, & hallway. Freshly painted & new lighting throughout. Living room has contemporary corner gas F/P and patio doors to outside deck. Primary bedroom on main has new hardwood flooring, his & hers closets. Primary ensuite has quartz countertops, new shower tiles and flooring. Den is conveniently located next to primary bedroom with new hardwood flooring and access to back yard. Powder room is updated. Lower level has 10 ft ceilings. Huge recreation or hobby room. 2 bedrooms and family room that could be a fourth bedroom. Private fully fenced backyard! Updated bathroom. New heat pump and HWT. Exterior painted 2017.