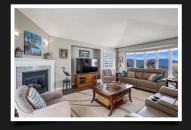

## 6038 Salish Rd

Incredible Quamichan Lake and mountain views from the gourmet kitchen and living room! Custom designed & built by an architect owner. Extensive renovations in 2019 include gorgeous kitchen with quartz countertops, spacious island with extra cabinets and SS appliances. Patio doors to deck off kitchen for breathtaking views! Hand scraped hardwood floors in kitchen, living room, & hallway. Freshly painted & new lighting throughout. Living room has contemporary corner gas F/P and patio doors to outside deck. Primary bedroom on main has new hardwood flooring, his & hers closets. Primary ensuite has quartz countertops, new shower tiles and flooring. Den is conveniently located next to primary bedroom with new hardwood flooring and access to back yard. Powder room is updated. Lower level has 10 ft ceilings. Huge recreation or hobby room. 2 bedrooms and family room that could be a fourth bedroom. Private fully fenced backyard! Updated bathroom. New heat pump and HWT. Exterior painted 2017.