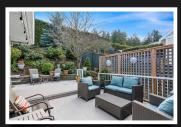

## 6038 Salish Rd

Incredible Quamichan Lake and mountain views from the gourmet kitchen and living room! Custom designed & built by an architect owner. Extensive renovations in 2019 include gorgeous kitchen with quartz countertops, spacious island with extra cabinets and SS appliances. Patio doors to deck off kitchen for breathtaking views! Hand scraped hardwood floors in kitchen, living room, & hallway. Freshly painted & new lighting throughout. Living room has contemporary corner gas F/P and patio doors to outside deck. Primary bedroom on main has new hardwood flooring, his & hers closets. Primary ensuite has quartz countertops, new shower tiles and flooring. Den is conveniently located next to primary bedroom with new hardwood flooring and access to back yard. Powder room is updated. Lower level has 10 ft ceilings. Huge recreation or hobby room. 2 bedrooms and family room that could be a fourth bedroom. Private fully fenced backyard! Updated bathroom. New heat pump and HWT. Exterior painted 2017.