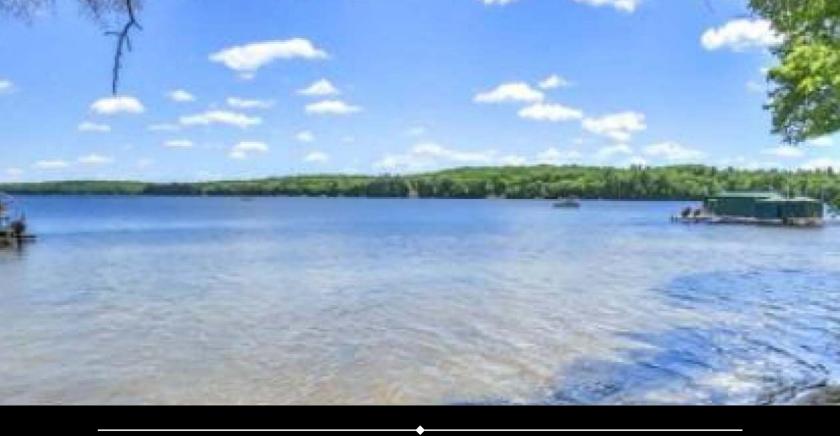

## Off Eagle Lake Rd

LAC VIEUX DESERT DEEDED ACCESS LOTS - Seriously, where are you going to find property with lake access to a premiere 4,300-acre fishing lake for under \$10k?! Opportunity is knocking with this .45 acre Lac Vieux Desert deeded access lot! Located off West Shore road, situated between Phelps and Land O Lakes the parcel is nicely wooded but could easily be built on. Lac Vieux Desert Lake is 4,300 acres and renowned for its great fishing and is right on the snowmobile trail! Priced affordably at just \$11,000, one can have lake access without the taxes! Take the drive and view today.