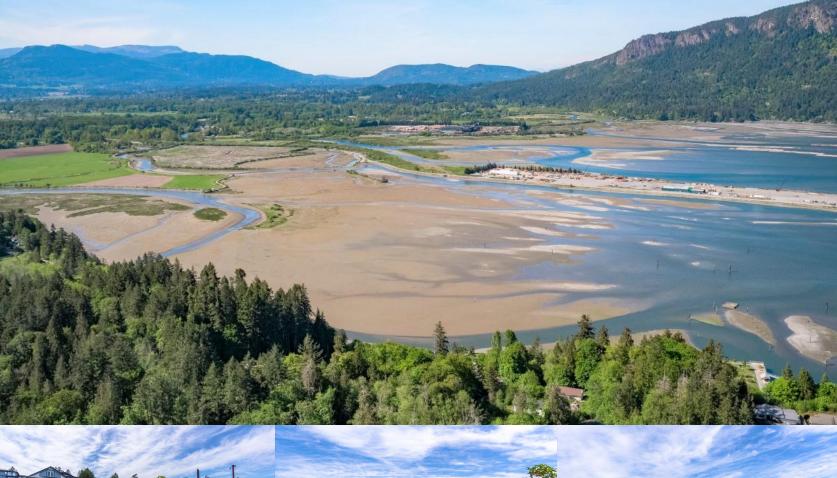

### South Half East Half Hillbank Road

25 Acres of beautiful, rolling farmland with Ocean & Mountain views. Conveniently located on rural Hillbank Road in the quaint seaside village of Cowichan Bay. This is a very rare, unique, private & pristine property with several wonderful house sites to enjoy your ocean, mountain and pastoral views in the Cowichan Valley. Zoned A1 and in the ALR with potential for various types of agriculture: dairy; hay; equestrian; livestock; vineyard; tree farm etc (see info pack for more potential uses). Recently cleared with the Seller finishing the long driveway which the properties are serviced by with a graded gravel topcoat, & drilling a new well. New power servicing has been installed to the lot line. Minutes to marinas, restaurants, shopping, golf, vineyards, trails, parks & recreation. 5 minutes to Duncan, 40 minutes to Victoria. A rare opportunity to enjoy the Cowichan lifestyle.