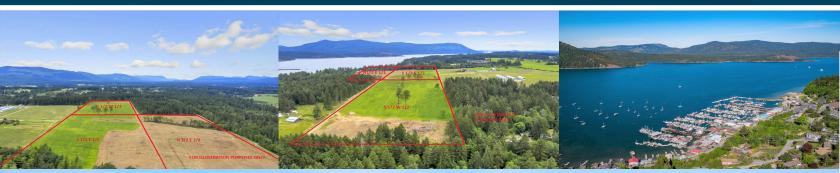

### South Half East Half Hillbank Road

25 Acres of beautiful, rolling farmland with Ocean & Mountain views. Conveniently located on rural Hillbank Road in the quaint seaside village of Cowichan Bay. This is a very rare, unique, private & pristine property with several wonderful house sites to enjoy your ocean, mountain and pastoral views in the Cowichan Valley. Zoned A1 and in the ALR with potential for various types of agriculture: dairy; hay; equestrian; livestock; vineyard; tree farm etc (see info pack for more potential uses). Recently cleared with the Seller finishing the long driveway which the properties are serviced by with a graded gravel topcoat, & drilling a new well. New power servicing has been installed to the lot line. Minutes to marinas, restaurants, shopping, golf, vineyards, trails, parks & recreation. 5 minutes to Duncan, 40 minutes to Victoria. A rare opportunity to enjoy the Cowichan lifestyle.