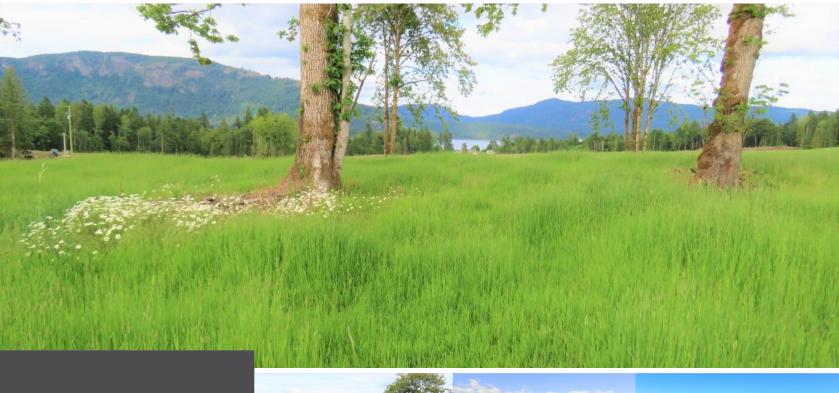

### South Half East Half Hillbank Road

25 Acres of beautiful, rolling farmland with Ocean & Mountain views. Conveniently located on rural Hillbank Road in the quaint seaside village of Cowichan Bay. This is a very rare, unique, private & pristine property with several wonderful house sites to enjoy your ocean, mountain and pastoral views in the Cowichan Valley. Zoned A1 and in the ALR with potential for various types of agriculture: dairy; hay; equestrian; livestock; vineyard; tree farm etc (see info pack for more potential uses). Recently cleared with the Seller finishing the long driveway which the properties are serviced by with a graded gravel topcoat, & drilling a new well. New power servicing has been installed to the lot line. Minutes to marinas, restaurants, shopping, golf, vineyards, trails, parks & recreation. 5 minutes to Duncan, 40 minutes to Victoria. A rare opportunity to enjoy the Cowichan lifestyle.