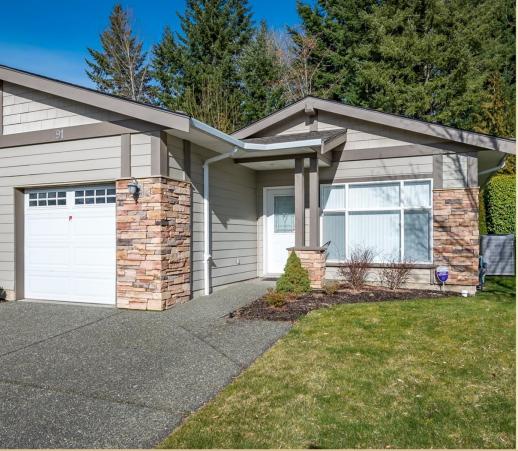

## 91-2001 BLUE JAY PL

\$ 649,000

91-2001 BLUE JAY PL COMOX VALLEY

| Area        | Courtenay East |
|-------------|----------------|
| Bedrooms    | 2              |
| Bathrooms   | 2              |
| Lot Size    |                |
| Floor Space | 1468           |
| Age         | 2006           |
| Taxes       | 2944           |
| Tax Year    | 2021           |
| MLS#        | 897145         |
| Parking     |                |

## 91-2001 BLUE JAY PL

Welcome to the Woodlands, a premier patio home/townhouse development centrally located between Comox and E. Courtenay, it is adjacent to walkways, parks, and a short stroll to shopping, golf, and all amenities. This immaculate Rancher - a one level unit is just under 1500 sq. ft, and backs onto a parklike greenspace between the other units, creating a private outdoor patio area. With 2 bedrooms and a den, features include engineered hardwood floors, vaulted ceilings in the great room area, corner gas fireplace, spacious kitchen with Island, home office workspace, gas range, and tile backsplash. The spacious Primary bedroom features a large picture window to the private backyard, and corner window for morning light. There is a spacious ensuite with tile floor, separate shower, and soaker tub complete with tile finishing. Large sliding door access to the private patio, and a heat pump for the A/C and is located in a quiet adult oriented well-run complex in a quiet neighborhood.