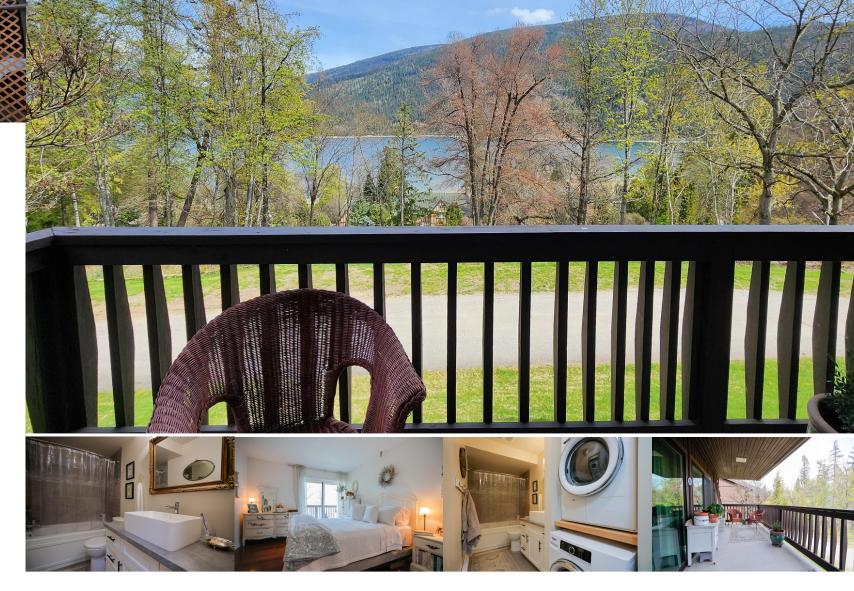

## 1-1691 Highway 3a

Set in the desirable Blaylock development, this one-bedroom condo offers stunning lake views and a spacious covered deck. Conveniently located just 10 minutes from Nelson along the North Shore. Inside, you'll find beautiful wood floors, a bright open kitchen/dining area, and a recently renovated bathroom with in-suite laundry. Both the living room and bedroom have patio doors opening onto the large deck. Covered parking is available just outside, along with storage. Enjoy easy condo living in a beautiful rural setting. Schedule your viewing today!