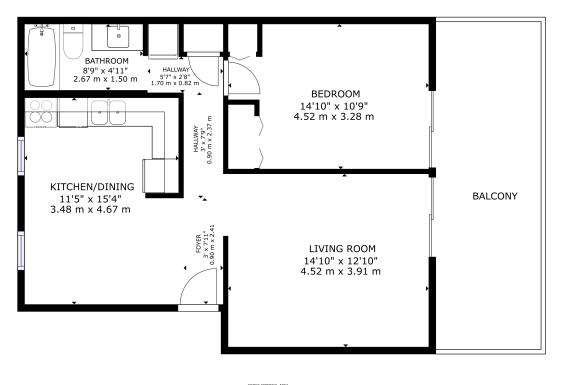

## 1-1691 Highway 3a

Set in the desirable Blaylock development, this one-bedroom condo offers stunning lake views and a spacious covered deck. Conveniently located just 10 minutes from Nelson along the North Shore. Inside, you'll find beautiful wood floors, a bright open kitchen/dining area, and a recently renovated bathroom with in-suite laundry. Both the living room and bedroom have patio doors opening onto the large deck. Covered parking is available just outside, along with storage. Enjoy easy condo living in a beautiful rural setting. Schedule your viewing today!