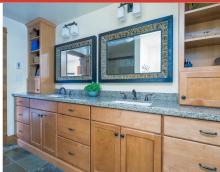

The HOUSE, boasts a double car garage, fine finishes everywhere, and 3 bedrooms, along with a loft. Hard to say it all: heated tile areas, a steam shower, gorgeous kitchen & bathrooms, and a new hot tub.

The interior is decked out with two gas fireplaces, stone countertops and maple hardwood floors that really showcase quality, while the local steelwork, including railings, stairs, and mantle, add a touch of rustic charm. Located just beyond the Rossland city limits, this property offers the benefit of lower taxes without sacrificing services such as garbage and recycling pick-up or a nearby school bus.