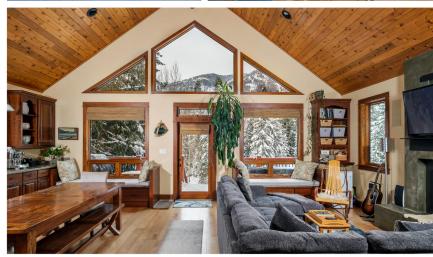

The HOUSE, boasts a double car garage, fine finishes everywhere, and 3 bedrooms, along with a loft. Hard to say it all: heated tile areas, a steam shower, gorgeous kitchen & bathrooms, and a new hot tub.

The interior is decked out with two gas fireplaces, stone countertops and maple hardwood floors that really showcase quality, while the local steelwork, including railings, stairs, and mantle, add a touch of rustic charm. Located just beyond the Rossland city limits, this property offers the benefit of lower taxes without sacrificing services such as garbage and recycling pick-up or a nearby school bus.