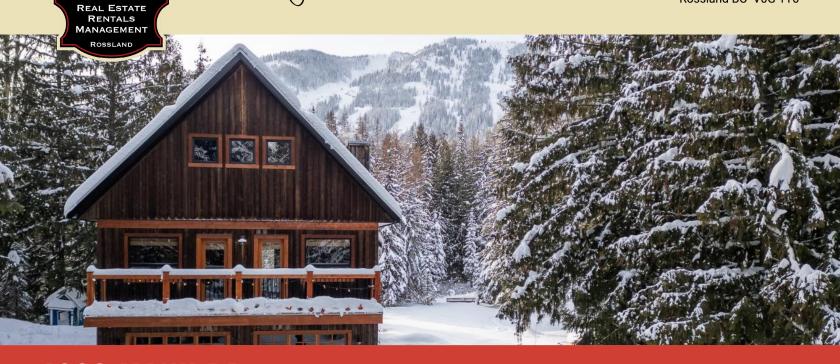

#### **ACREAGE WITH RESORT VIEW**

Look no further, towards this total package: views of the slopes of RED Resort, a sunny disposition, in the centre of nordic skiing (at the back door!), running and biking trails, Thin Air Disc Golf and moments to RED Mountain Resort (2 mins drive or 10 min walk). The southern part of this 4.47 acre property also boasts big views, a flat landscape, and a separate/private entrance, perfect for a guesthouse or homestead.

The HOUSE, boasts a double car garage, fine finishes everywhere, and 3 bedrooms, along with a loft. Hard to say it all: heated tile areas, a steam shower, gorgeous kitchen & bathrooms, and a new hot tub.

The interior is decked out with two gas fireplaces, stone countertops and maple hardwood floors that really showcase quality, while the local steelwork, including railings, stairs, and mantle, add a touch of rustic charm. Located just beyond the Rossland city limits, this property offers the benefit of lower taxes without sacrificing services such as garbage and recycling pick-up or a nearby school bus.