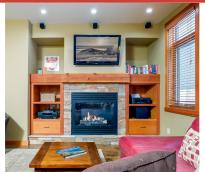

### **204B SUITE IN GREAT CONDITION**

Luxury ski-in ski-out condo at the base of Red Resort-Slalom Creek – the perfect location for those seeking a prime ski-in and ski-out experience.

This condo has been used only seasonally and almost exclusively by its owner and so is in great shape! It's furnished as a three-bedroom, complete with quality/clean appliances, bedding, linens and in-suite laundry. Although used by the owner only a few months a year the kitchen is extra well stocked and appointed with modern kitchen gadgets and appliances. Comfort of the wood floors, heated tiles and gas fireplace and the quality and appeal of the solid wood doors, trims. The primary bedroom features a spacious ensuite bathroom with a steam shower and double sinks.