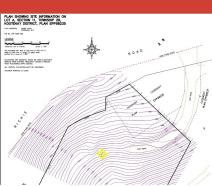

# **Lot A Richie Road**

\$469,000

#### **FEATURES**

ALMOST 6 ACRES FANTASTIC VIEWS

QUIET LOCATION NEEDS WELL

PAVED ROAD NEEDS SEPTIC

REGIONAL DISTRICT - INEXPENSIVE TAXES

POWER SUPPLY NEARBY