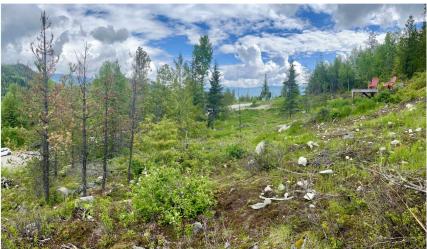

### PHENOMINAL VIEW - BUILDING

what a position: Mountain VIEWS of Red, Roberts, Granite, Grey and Kirkup - spectacular!!

Quick drive to both downhill at RED Resort and and cross country skiing at Blackjack.

Viewing platform is one building location suggested, or a little further in to really capture sweeping views of mountain resort and the valley.