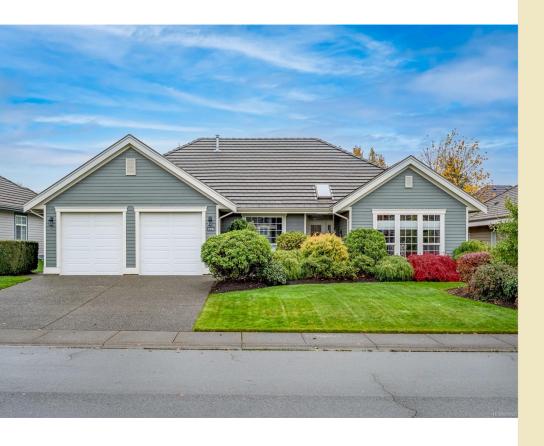

## WELCOME HOME TO 776 MONARCH DR

\$ 995,000

776 MONARCH DR COMOX VALLEY

Area Crown Isle
Bedrooms 2
Bathrooms 2
Lot Size 8276.4
Floor Space 2151
Age 2000
Taxes 5451
Tax Year 2021
MLS# 889587
Parking

To view interactive floor plans scan this QR code with your smart phone

## 776 Monarch Dr

This immaculate, updated 3 bedroom Rancher boasts 2100 sq. ft and is a rare offering in Crown Isle. From the moment you enter you are beckoned into a spacious updated Living room, custom built-ins, gas fireplace and large west facing windows. The French door from the Dining room leads to the Family Room and recently remodelled Kitchen, granite counter tops, huge walk-in pantry, updated stainless-steel appliances include a 1 yr old gas range. The breakfast nooks east facing windows overlook the backyard and enters to a covered patio with extended aggregate, mature landscaping, and additional seating area. The large office doubles as a third bedroom. The hall leads to the Guest room with a walk-in closet and the main bath. The large Primary bedroom with walk-in closet and ensuite overlooks the private, fully fenced, and beautifully landscaped backyard. A short walk to the Golf course and steps to shopping, this gem is move in ready to enjoy your new lifestyle in the Comox Valley.