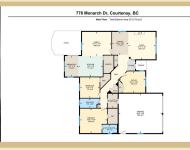

## WELCOME HOME TO 776 MONARCH DR

\$ 995,000

776 MONARCH DR COMOX VALLEY

Area Crown Isle
Bedrooms 2
Bathrooms 2
Lot Size 8276.4
Floor Space 2151
Age 2000
Taxes 5451
Tax Year 2021
MLS# 889587
Parking

To view interactive floor plans scan this QR code with your smart phone