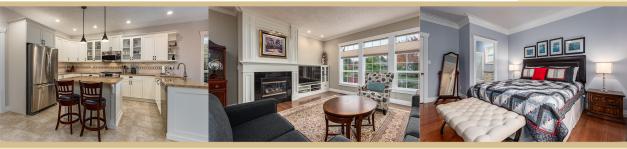

## 776 Monarch Dr

This immaculate, updated 3 bedroom Rancher boasts 2100 sq. ft and is a rare offering in Crown Isle. From the moment you enter you are beckoned into a spacious updated Living room, custom built-ins, gas fireplace and large west facing windows. The French door from the Dining room leads to the Family Room and recently remodelled Kitchen, granite counter tops, huge walk-in pantry, updated stainless-steel appliances include a 1 yr old gas range. The breakfast nooks east facing windows overlook the backyard and enters to a covered patio with extended aggregate, mature landscaping, and additional seating area. The large office doubles as a third bedroom. The hall leads to the Guest room with a walk-in closet and the main bath. The large Primary bedroom with walk-in closet and ensuite overlooks the private, fully fenced, and beautifully landscaped backyard. A short walk to the Golf course and steps to shopping, this gem is move in ready to enjoy your new lifestyle in the Comox Valley.