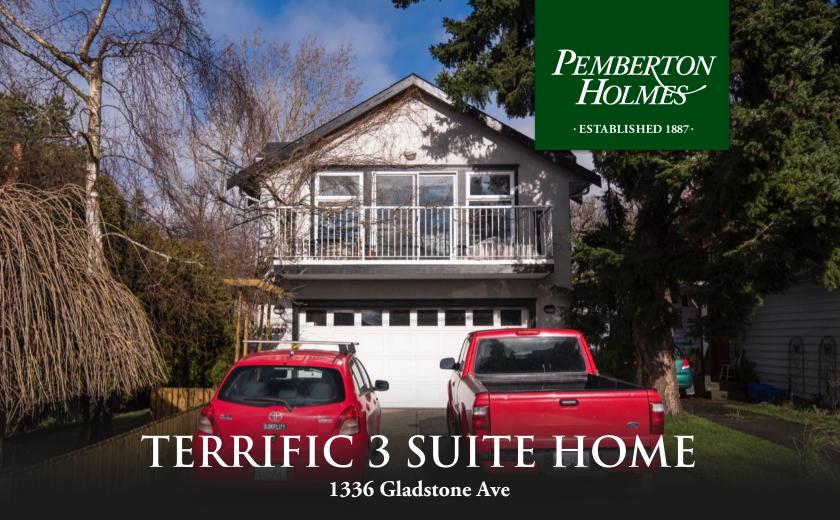

## 5 BEDROOMS, 4 BATHROOMS

The best description for this terrific home would be "one of a kind". This 1994 architecturally designed home has so much to offer it really must be seen. There are 3 very nice suites including the homeowners suite which is a wonderful mix of space, function and cool design. The open air living room space features gorgeous hardwood floors, gas fireplace and 18' ceilings which really ads a flare for the dramatic but wait till you see the most private rear yard in the city. It is very surprising when you see it. Located in the heart of Fernwood it really is close to all amenities and as a bonus you can walk to the pub or park in 3 minutes. The home consists of the homeowners suite with 3 bedrooms 2 baths and then there is a 2 bedroom suite and a 1 bedroom suite. All suites are very private from each other and as an added bonus there is an oversized double garage for parking and workshop space.

Priced at \$1,500,000

Area Fernwood
Bedrooms 5
Bathrooms 4
Lot Size 0.16
Floor Space 4050

Age 1994
Taxes 6396
Tax Year 2017
MLS# 387478
Parking Double
Garage

DAVID SCOTNEY

Pemberton Holmes - Cloverdale

Scan this QR Code with your smart phone