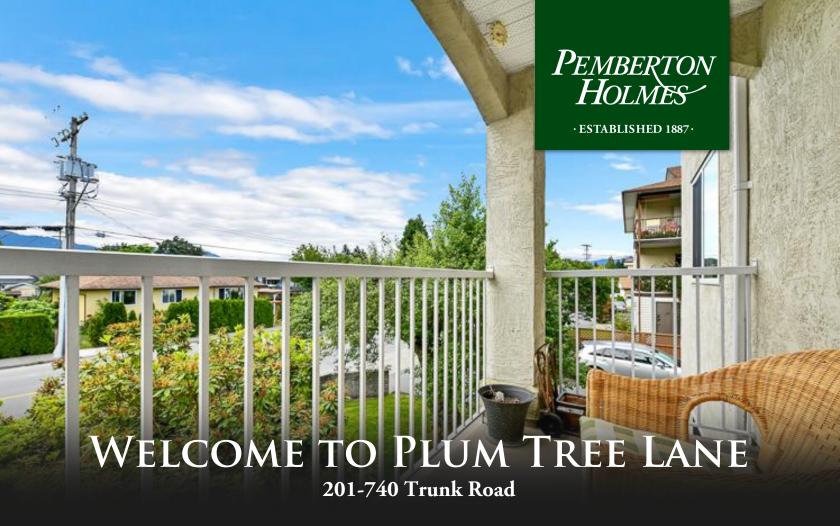

## 201-740 Trunk Road

Welcome to Plum Tree Lane an ideal 55+ community. This well maintained strata building consists of 21 residences and features a guest suite, conference room, parking and additional storage. The well maintained unit is located on the second floor with a north west facing aspect featuring views of the valley and Mt Prevost and evening sunsets yet provides cool shade during the summer. The layout is welcoming with a private deck off the living room with natural gas fire place, two bedrooms, an in-suite laundry storage room and 4 pc bath as well as functional kitchen. The location couldn't be better with shopping, recreation, parks, trails and more within easy walking distance.