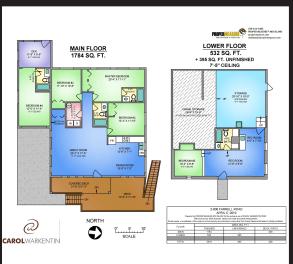

 Area
 Z3 Ladysmith
 Age
 2009

 Bedrooms
 4
 Taxes
 4255

 Bathrooms
 4
 Tax Year
 2019

 Lot Size
 0.17
 MLS#
 459636

 Floor Space
 2316
 459636
 459636

To view interactive floor plans scan this QR code with your smart phone