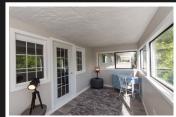

## 206-3244 Seaton St

Beautifully updated top floor condo. The Hearthstone building is a boutique, 15-unit, pet-friendly, 19-building. Everything in this condo works, starting with the modern colour palette and the silverwood flooring throughout. The barn door leading to the laundry room and the wood burning fireplace bring some old world charm into the space. You'll feel the spaciousness, highlighted by wide hallways and large rooms -which you won't find in most modern builds. The built-in cupboards in the laundry room provide ample storage for your linens and towels and there are two closets at the entrance and two master bedroom closets. You won't be short on storage in this condo! You'll love cooking in the updated kitchen with its quartz countertops, white subway tiles stretching up the walls, and the brand new stainless steel fridge and stove. The patios on the building were enclosed many years ago creating additional living space, currently used as both a bedroom (no closet) and a den.