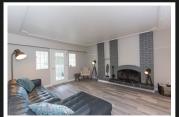

## 206-3244 Seaton St

Beautifully updated top floor condo. The Hearthstone building is a boutique, 15-unit, pet-friendly, 19-building. Everything in this condo works, starting with the modern colour palette and the silverwood flooring throughout. The barn door leading to the laundry room and the wood burning fireplace bring some old world charm into the space. You'll feel the spaciousness, highlighted by wide hallways and large rooms -which you won't find in most modern builds. The built-in cupboards in the laundry room provide ample storage for your linens and towels and there are two closets at the entrance and two master bedroom closets. You won't be short on storage in this condo! You'll love cooking in the updated kitchen with its quartz countertops, white subway tiles stretching up the walls, and the brand new stainless steel fridge and stove. The patios on the building were enclosed many years ago creating additional living space, currently used as both a bedroom (no closet) and a den.