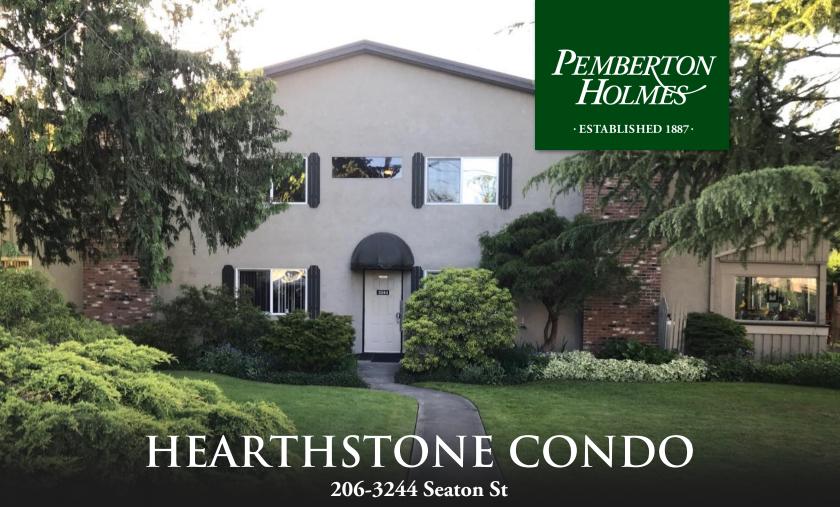

## 206-3244 Seaton St

Beautifully updated top floor condo. The Hearthstone building is a boutique, 15-unit, pet-friendly, 19-building. Everything in this condo works, starting with the modern colour palette and the silverwood flooring throughout. The barn door leading to the laundry room and the wood burning fireplace bring some old world charm into the space. You'll feel the spaciousness, highlighted by wide hallways and large rooms -which you won't find in most modern builds. The built-in cupboards in the laundry room provide ample storage for your linens and towels and there are two closets at the entrance and two master bedroom closets. You won't be short on storage in this condo! You'll love cooking in the updated kitchen with its quartz countertops, white subway tiles stretching up the walls, and the brand new stainless steel fridge and stove. The patios on the building were enclosed many years ago creating additional living space, currently used as both a bedroom (no closet) and a den.