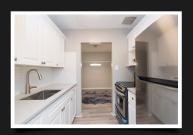

## 206-3244 Seaton St

Beautifully updated top floor condo. The Hearthstone building is a boutique, 15-unit, pet-friendly, 19-building. Everything in this condo works, starting with the modern colour palette and the silverwood flooring throughout. The barn door leading to the laundry room and the wood burning fireplace bring some old world charm into the space. You'll feel the spaciousness, highlighted by wide hallways and large rooms -which you won't find in most modern builds. The built-in cupboards in the laundry room provide ample storage for your linens and towels and there are two closets at the entrance and two master bedroom closets. You won't be short on storage in this condo! You'll love cooking in the updated kitchen with its quartz countertops, white subway tiles stretching up the walls, and the brand new stainless steel fridge and stove. The patios on the building were enclosed many years ago creating additional living space, currently used as both a bedroom (no closet) and a den.