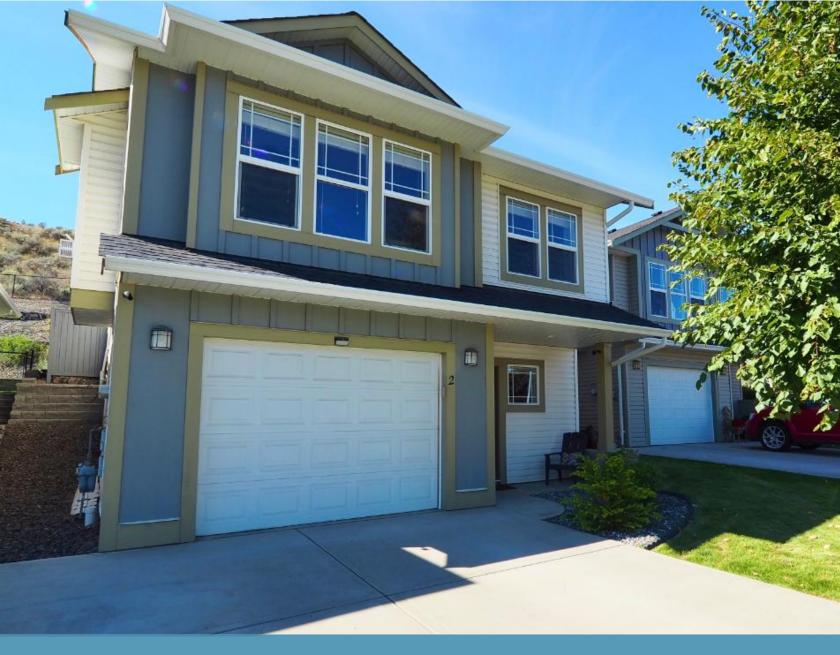

# 2-900 Stagecoach Drive

599,900

## 2-900 Stagecoach Drive

A pleasure to show this immaculate 3 bedroom, 2 bathroom basement entry detached home located in The Views at Saddleback in Batchelor Heights. If you are looking for easy, low-maintenance living without sacrificing space, you've found it. There's almost 1100 sq ft of living space on the main floor. The mainfloor layout includes: a large living room with vaulted ceilings, remote control ceiling fan, a natural gas fireplace, an open kitchen with eating bar, plus large dining area with unique wine station wall unit, a large master bedroom with his and her's closet and a plus pass-thru to 4pc bathroom, a second bedroom with bright window, This level has extra bright windows on the east, south and west sides. Lower level: family room and 3rd bedroom, a 4 piece bath, laundry closet and large garage with workbenches and storage. Features Central Air, built-in vacuum with attachments, HE furnace, almost new LG appliances, 4 zone underground sprinklers, fully fenced back yard with patio area and garden shed. You own your lot and home in this Bareland Strata with, low \$90 pm fees. The Views on Stagecoach features a beautiful community garden area.