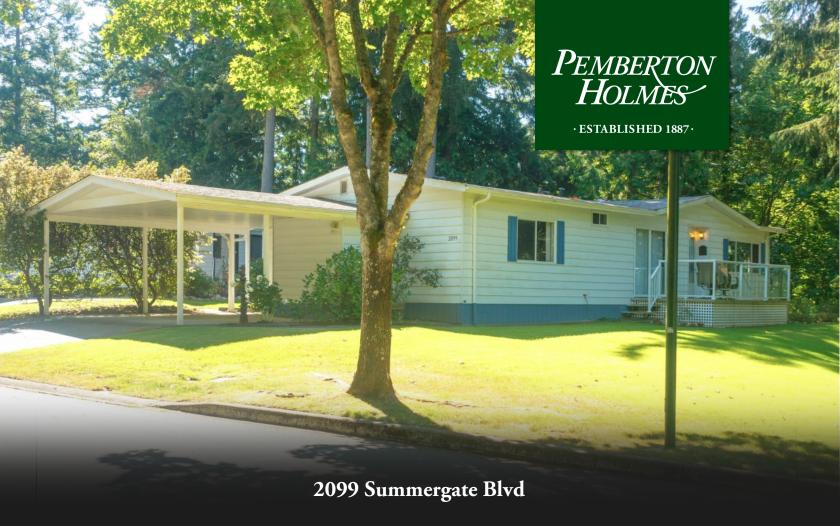

## 2099 Summergate Blvd

Welcome home to Summergate Village, a 55+ community where you own your home and your Strata Lot. This home is located on a large, very desirable corner lot backing onto parkland and walking trails. With over 1,400 sq.ft of wheel chair accessible living featuring 2 bedrooms, 2 bathrooms, a huge living room, a large dining room, and a generous sun room you'll be happy you called this home. Take a stroll to the recreation centre and enjoy a dip in the pool or a soak in the hot tub. The community centre offers many activities as well as a library, games room, dart and billiard room, community hall, kitchen, workshop and shuffleboard areas. Close to Saanich Peninsula Hospital, Victoria International Airport, Sidney, Ocean walks and parks. Low property taxes and strata fees that include lawn care, water, garbage, sewer and more. This is a fantastic community, come be a part of it!

Priced at \$485,000

Area Sidney SW
Bedrooms 2
Bathrooms 2
Lot Size 5014
Floor Space 1412

Age 1980
Taxes 1975
Tax Year 2018
MLS# 412338
Parking Carport

CHRIS LEBLANC \*PREC

Pemberton Holmes - Cloverdale

(250) 384-8124 chris@chrisleblancsells.com tp://www.chrisleblancsells.com