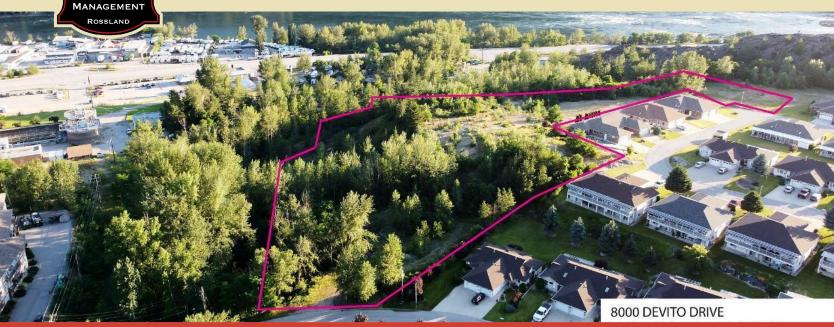

# **8000 Devito Drive**

\$499,000

#### **UP-ZONED LAND WITH VIEWS**

An up-zoned (High-Density Multiple Family Residences, R8) lot along with its adjacent parcel in Trail, British Columbia, makes this 9-acre park-like land assembly ripe for development.

Nestled between the beautiful Monashee and Selkirk Mountains it has both mountain and river views. The upzoned (for multi-family dwellings) parcel is located on Devito Drive with its services, just above the Rose Wood Village Seniors Community and a short walking distance to the Waneta Plaza with its shops, services and restaurants.