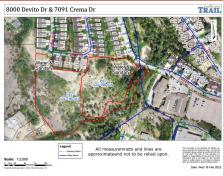

# **8000 Devito Drive**

\$499,000

#### **UP-ZONED LAND WITH VIEWS**

An up-zoned (High-Density Multiple Family Residences, R8) lot along with its adjacent parcel in Trail, British Columbia, makes this 9-acre park-like land assembly ripe for development.

## **FEATURES**

9.21 Acres Land Assembly

Great climate & views

Neighbouring Rose Wood Village Senior's Community Minutes from Trail Regional Airport

Services at DeVito Drive