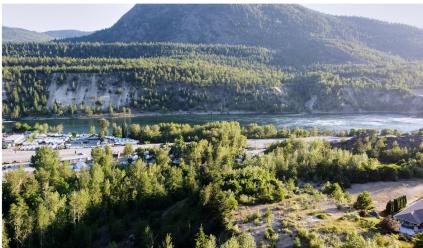

#### **UP-ZONED LAND WITH VIEWS**

An up-zoned (High-Density Multiple Family Residences, R8) lot along with its adjacent parcel in Trail, British Columbia, makes this 9-acre park-like land assembly ripe for development.

Nestled between the beautiful Monashee and Selkirk Mountains it has both mountain and river views. The upzoned (for multi-family dwellings) parcel is located on Devito Drive with its services, just above the Rose Wood Village Seniors Community and a short walking distance to the Waneta Plaza with its shops, services and restaurants.

It's a gorgeous setting with nearby town amenities. Building to maximize the land potential could provide much needed residences that are community-oriented and have access to many local recreational activities Including hiking, golfing, biking, fishing and skiing.