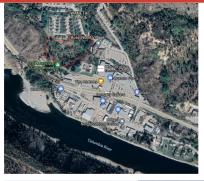

Nestled between the beautiful Monashee and Selkirk Mountains it has both mountain and river views. The upzoned (for multi-family dwellings) parcel is located on Devito Drive with its services, just above the Rose Wood Village Seniors Community and a short walking distance to the Waneta Plaza with its shops, services and restaurants.

## **FEATURES**

9.21 Acres Land Assembly

Great climate & views

Neighbouring Rose Wood Village Senior's Community Minutes from Trail Regional Airport

Services at DeVito Drive