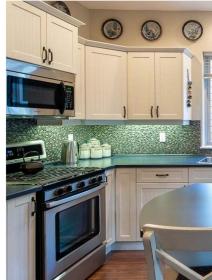

## FANTASTIC WELL APPOINTED RANCHER IN SOUGHT AFTER LOCATION

Just minutes to downtown. This quality 3 bdrm, 2 bath open concept home features 9' ceiling throughout, island kitchen with gas stove, stone face, natural gas fireplace, meticulous decor with engineered flooring, tile and quality carpet. Enjoy summer evenings on the covered rear porch with green space views.