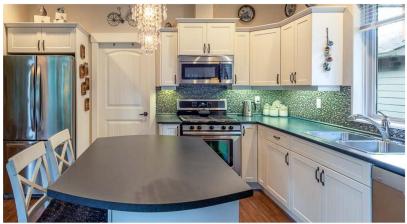

## FANTASTIC WELL APPOINTED RANCHER IN SOUGHT AFTER LOCATION

Just minutes to downtown. This quality 3 bdrm, 2 bath open concept home features 9' ceiling throughout, island kitchen with gas stove, stone face, natural gas fireplace, meticulous decor with engineered flooring, tile and quality carpet. Enjoy summer evenings on the covered rear porch with green space views.