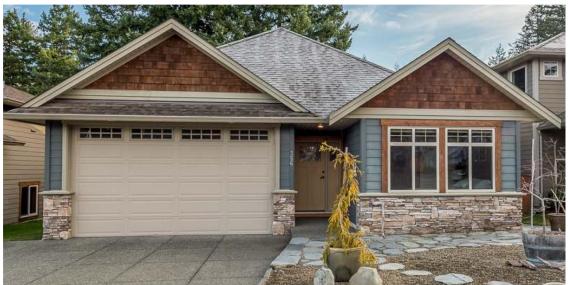

## 356 Forester Ave, Comox

Exceptional Comox Rancher, Close To Amenities

\$579,900

MLS 464400

Location: Comox
Bedrooms: 3
Bathrooms: 2 incl Ensuite
Floor Space: 1333 sq ft
Age: Built in 2010
Parking: Double Garage
Taxes: 2950. (2019)
Backs on to Green Space/
Walking Path

## FANTASTIC WELL APPOINTED RANCHER IN SOUGHT AFTER LOCATION

Just minutes to downtown. This quality 3 bdrm, 2 bath open concept home features 9' ceiling throughout, island kitchen with gas stove, stone face, natural gas fireplace, meticulous decor with engineered flooring, tile and quality carpet. Enjoy summer evenings on the covered rear porch with green space views.