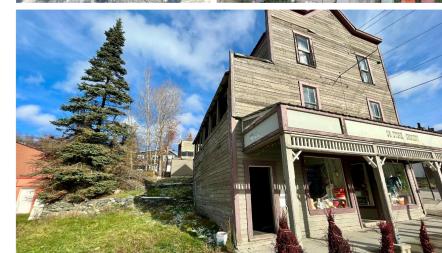

### **Commercial & Residential**

Iconic landmark building downtown Rossland - the old "OK Store" building and adjacent lot is for sale. Great visual exposure for business and convenient downtown location for living.

Great view of downtown and Red Mtn, and southern exposure.

Potential for re-development.