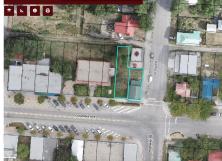

### **Commercial & Residential**

Iconic landmark building downtown Rossland - the old "OK Store" building and adjacent lot is for sale. Great visual exposure for business and convenient downtown location for living.

Zoned C1 commercial, allows for mixed use and this building conforms with one retail store on the main level and one residential unit above. Month to month commercial (\$800m) and residential tenancies (\$700m) in place.