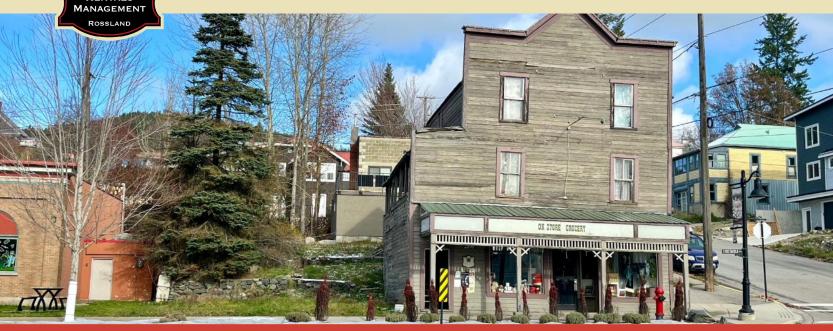

# 2190 Columbia Avenue

\$610,000

### **Commercial & Residential**

Iconic landmark building downtown Rossland - the old "OK Store" building and adjacent lot is for sale. Great visual exposure for business and convenient downtown location for living.

Great view of downtown and Red Mtn, and southern exposure.

Potential for re-development.