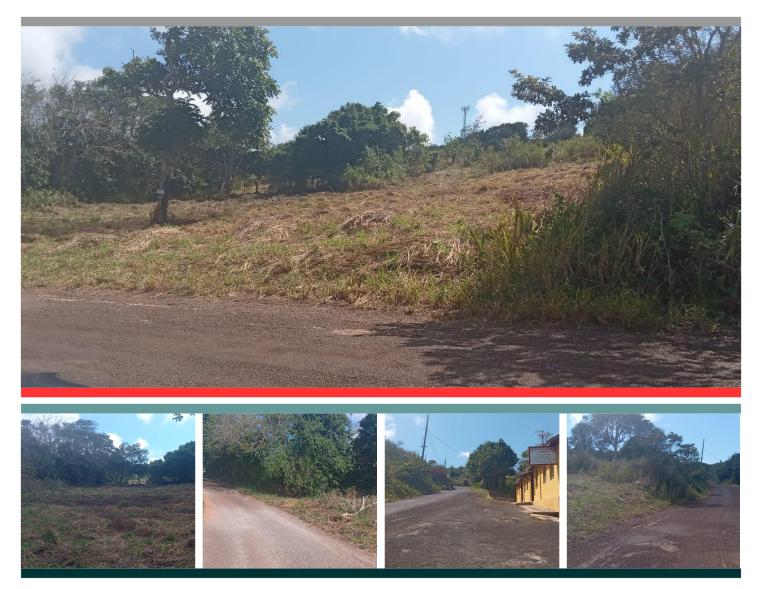

## Potsdam St. Elizabeth

This 2.5 acres is a fairly level lot and irregular in shape ideal for residential and farming purposes it is located in Potsdam, Munro about seven kilometers south of Malven in the mountainous region of Southern Saint Elizabeth and appears to be a middle-income area. Its picturesque scenery of lush vegetation, mountains and valleys pristine environment and cool weather is an ambience of tranguility.