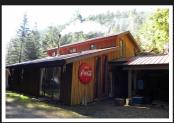

## Lt 1 Hazelwood Road, Lasqueti Island

A very private 10 acre parcel of land with 1300 sgft house nestled beside a bubbling creek for lots of 'off the grid' winter power potential! A picturesque spot w/lots of trees including maple, fir, cedar, hemlock & arbutus line the driveway, golden maple leaves are especially beautiful in the fall. This cozy 2 storey, west coast contemporary house has main level entry w/open concept design, 2 lge bdrms & bath upstairs. Both bdrms have outside deck access thru glass doors. Power system incl 9 solar panels, Magna Sine invertor, Outback controller, bank of batteries & back up generator for power. A main feature is a Pioneer Maid wood cook stove that will keep you warm & cozy. Trails lead on a nice loop walk around entire prpt, there's a fenced garden, outdoor firepit & tent platform for extra guests in the warmer months. Quiet spot is welcoming & comfortable place with lots of potential to add your personal touches. Enjoy the tranquility & privacy at end of a cul de sac with no neighbors in sight!