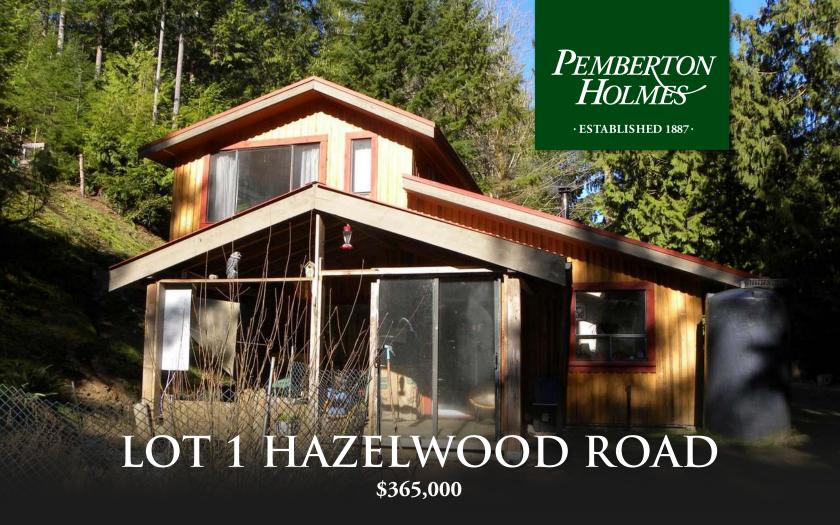

## Lt 1 Hazelwood Road, Lasqueti Island

A very private 10 acre parcel of land with 1300 sgft house nestled beside a bubbling creek for lots of 'off the grid' winter power potential! A picturesque spot w/lots of trees including maple, fir, cedar, hemlock & arbutus line the driveway, golden maple leaves are especially beautiful in the fall. This cozy 2 storey, west coast contemporary house has main level entry w/open concept design, 2 lge bdrms & bath upstairs. Both bdrms have outside deck access thru glass doors. Power system incl 9 solar panels, Magna Sine invertor, Outback controller, bank of batteries & back up generator for power. A main feature is a Pioneer Maid wood cook stove that will keep you warm & cozy. Trails lead on a nice loop walk around entire prpt, there's a fenced garden, outdoor firepit & tent platform for extra guests in the warmer months. Quiet spot is welcoming & comfortable place with lots of potential to add your personal touches. Enjoy the tranquility & privacy at end of a cul de sac with no neighbors in sight!

Priced at \$365,000

Lot Size 10.1 Floor Space 1300 Age 2005 Taxes 1206 Tax Year 2019 MLS# 466817

Anne Sperling

Pemberton Holmes - Parksville

Scan this QR Code with your smart phone

(250) 248-8801 asperling@bcsupernet.com www.oceansideproperty.ca