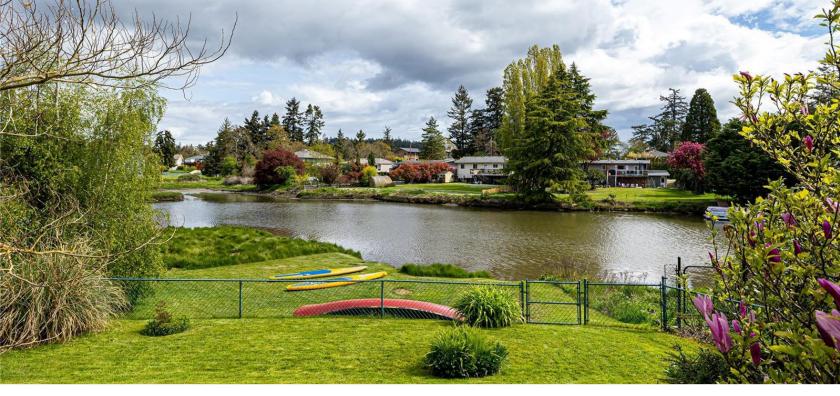

## \$1,199,000

Area: View Royal Bathrooms: 3 Floor Space: 2124 2021 Taxes: 3807 Bedrooms: 3 + Den Lot Size: 8712 Age: 1983 MLS#902672

Spec DataWaterfront home centrally located in popular View Royal. Werra Rd is one of those neighborhoods where people stay for a long time and the properties in this area don't come on the market very often. There is good reason for this, with close proximity to Victoria & Langford for shopping, field sports only minutes away, kayaking, paddle boarding and canoeing from your back yard. Its also located right between the two main cycling commuter trails, the Galloping Goose Trail & the E&N Rail Trail. Centennial & View Royal Park are only minutes away on foot and offer a kids playground and a fantastic walking trail loop for the walkers. View Royal is an outdoorsy active community and has so much to offer. This property needs to be seen in person to truly appreciate. Video Tour available at www.craigtoker.com