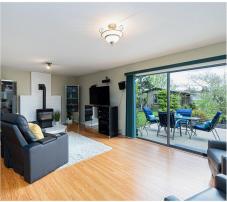

## \$1,199,000

Area: View Royal Bathrooms: 3 Floor Space: 2124 2021 Taxes: 3807 Bedrooms: 3 + Den Lot Size: 8712 Age: 1983 MLS#902672

Spec DataWaterfront home centrally located in popular View Royal. Werra Rd is one of those neighborhoods where people stay for a long time and the properties in this area don't come on the market very often. There is good reason for this, with close proximity to Victoria & Langford for shopping, field sports only minutes away, kayaking, paddle boarding and canoeing from your back yard. Its also located right between the two main cycling commuter trails, the Galloping Goose Trail & the E&N Rail Trail. Centennial & View Royal Park are only minutes away on foot and offer a kids playground and a fantastic walking trail loop for the walkers. View Royal is an outdoorsy active community and has so much to offer. This property needs to be seen in person to truly appreciate. Video Tour available at www.craigtoker.com