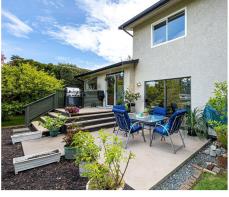

## \$1,199,000

Area: View Royal Bathrooms: 3 Floor Space: 2124 2021 Taxes: 3807 Bedrooms: 3 + Den Lot Size: 8712 Age: 1983 MLS#902672

Spec DataWaterfront home centrally located in popular View Royal. Werra Rd is one of those neighborhoods where people stay for a long time and the properties in this area don't come on the market very often. There is good reason for this, with close proximity to Victoria & Langford for shopping, field sports only minutes away, kayaking, paddle boarding and canoeing from your back yard. Its also located right between the two main cycling commuter trails, the Galloping Goose Trail & the E&N Rail Trail. Centennial & View Royal Park are only minutes away on foot and offer a kids playground and a fantastic walking trail loop for the walkers. View Royal is an outdoorsy active community and has so much to offer. This property needs to be seen in person to truly appreciate. Video Tour available at www.craigtoker.com