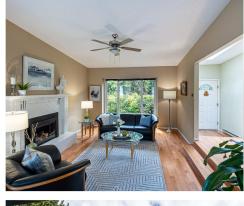

## \$1,199,000

Area: View Royal Bathrooms: 3 Floor Space: 2124 2021 Taxes: 3807 Bedrooms: 3 + Den Lot Size: 8712 Age: 1983 MLS#902672

Spec DataWaterfront home centrally located in popular View Royal. Werra Rd is one of those neighborhoods where people stay for a long time and the properties in this area don't come on the market very often. There is good reason for this, with close proximity to Victoria & Langford for shopping, field sports only minutes away, kayaking, paddle boarding and canoeing from your back yard. Its also located right between the two main cycling commuter trails, the Galloping Goose Trail & the E&N Rail Trail. Centennial & View Royal Park are only minutes away on foot and offer a kids playground and a fantastic walking trail loop for the walkers. View Royal is an outdoorsy active community and has so much to offer. This property needs to be seen in person to truly appreciate. Video Tour available at www.craigtoker.com