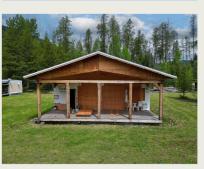

## 1-8135 Highway 95

\$310,000

1-8135 Highway 95

This private 8.9 acre property with nearby border access is situated in Yahk BC, about a half hour from Creston. Featuring your very own slice of mountain range, a 2 bay 24'x26' shop/garage, ample privacy, and a livable 12' wide x 64' mobile home with a large enclosed deck. There is a framed home on the property that is the perfect canvas for your ideas, with electric, septic, and water lines already in place. This property has great potential! Call your realtor and book a showing today!