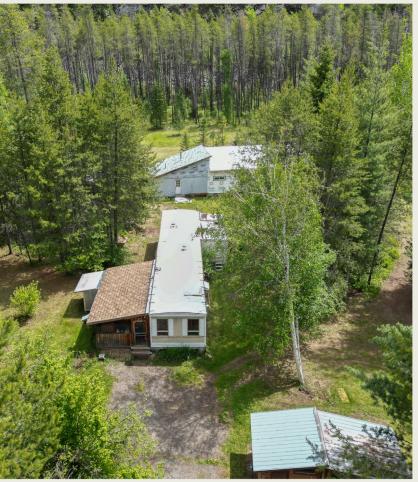

## 1-8135 Highway 95

\$310,000

1-8135 Highway 95

This private 8.9 acre property with nearby border access is situated in Yahk BC, about a half hour from Creston. Featuring your very own slice of mountain range, a 2 bay 24'x26' shop/garage, ample privacy, and a livable 12' wide x 64' mobile home with a large enclosed deck. There is a framed home on the property that is the perfect canvas for your ideas, with electric, septic, and water lines already in place. This property has great potential! Call your realtor and book a showing today!