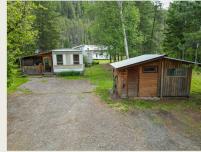

## 1-8135 Highway 95

\$310,000

1-8135 Highway 95

This private 8.9 acre property with nearby border access is situated in Yahk BC, about a half hour from Creston. Featuring your very own slice of mountain range, a 2 bay 24'x26' shop/garage, ample privacy, and a livable 12' wide x 64' mobile home with a large enclosed deck. There is a framed home on the property that is the perfect canvas for your ideas, with electric, septic, and water lines already in place. This property has great potential! Call your realtor and book a showing today!