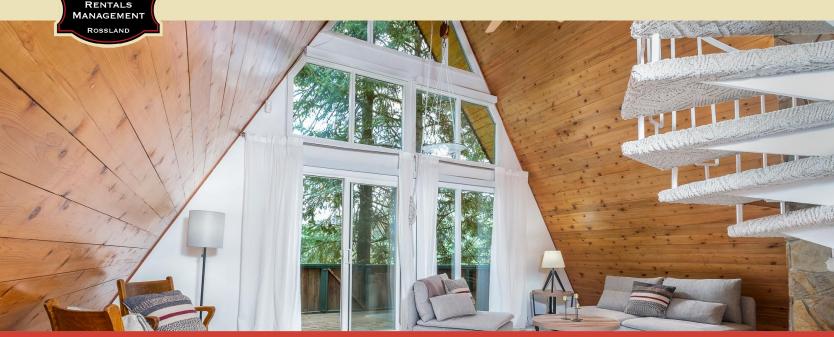

# **Family Home in Pinewood**

This meticulously maintained family home tucked away in the trees has so much charm and character! Located in the Pinewood subdivision of Rossland, the style of this property is quintessential mountain living - with a classic A frame design with huge south-facing windows and balcony in the living room, taking advantage of the mountain views. This home has 5 bedrooms between 3 floors of living space and an open living plan with a spiral staircase centerpiece. The dining area is bright and inviting with a private balcony. In the fully finished basement, you will find a family room and an incredibly spacious shower located across from the sauna. There is storage for all the gear that makes mountain living fun between the lower level and covered carport. One of the most incredible features of this property is the additional 1140 sq ft of deck space, encouraging a combination of indoor and outdoor living. Come see how the space and tranguil setting will be a perfect fit for your next home or private retreat - call your REALTOR today.

### **FEATURES**

- 5 bedrooms
- 2 full baths
- Sauna
- Carport

- Open Concept
- Fully Finished Basement
- 1140 sq ft of deck space
- Private, tranquil setting