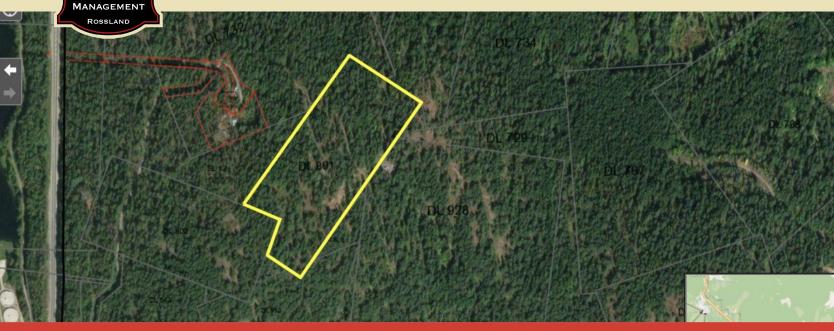

### District Lot 801 Highway 3B

\$189,000

#### **18.5 ACRES!**

A unique opportunity to own a large piece of property with great views right in Rossland!

This treed 18.5 acre lot has lots of potential options. It can be used for a single family dwelling, campground, conservation area, resource extraction, agriculture, bed & breakfast, guest ranch, golf course, portable sawmill, log home manufacturing, and home-based business!

Undetermined if parcel has legal access.