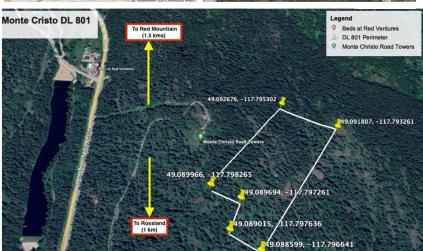

### District Lot 801 Highway 3B

\$189,000

#### **18.5 ACRES!**

A unique opportunity to own a large piece of property with great views right in Rossland!

This treed 18.5 acre lot has lots of potential options. It can be used for a single family dwelling, campground, conservation area, resource extraction, agriculture, bed & breakfast, guest ranch, golf course, portable sawmill, log home manufacturing, and home-based business!

Undetermined if parcel has legal access.