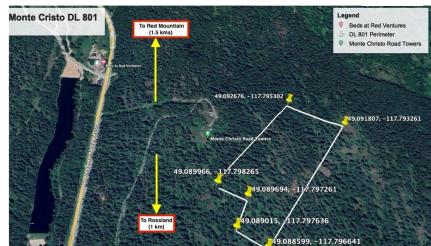

### District Lot 801 Highway 3B

\$159,000

#### **18.5 ACRES!**

A unique opportunity to own a large piece of property with great views right in Rossland!

This treed 18.5 acre lot has lots of potential options. It can be used for a single family dwelling, campground, conservation area, resource extraction, agriculture, bed & breakfast, guest ranch, golf course, portable sawmill, log home manufacturing, and home-based business!

Undetermined if parcel has legal access.