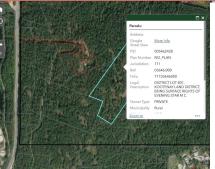

### District Lot 801 Highway 3B

\$159,000

#### **18.5 ACRES!**

A unique opportunity to own a large piece of property with great views right in Rossland!

This treed 18.5 acre lot has lots of potential options. It can be used for a single family dwelling, campground, conservation area, resource extraction, agriculture, bed & breakfast, guest ranch, golf course, portable sawmill, log home manufacturing, and home-based business!

Undetermined if parcel has legal access.