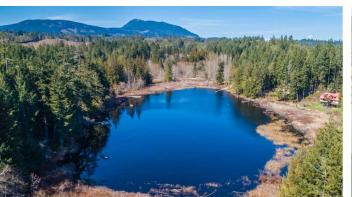

## 2515 Myles Lake Road

"PRIVATE LAKEFRONT ESTATE" Situated on a totally private, level, nicely treed 2.5 acre lot on a quiet no through country road. No expense was spared here. The home features cherry wood and travertine marble floors, cherry wood cabinets, incredible marble ensuite, octagonal double tray ceiling, 1000lb elevator, dramatic solid wood and tile grand stairway, oversized refrigerator, and the list really does go on. In addition to the main house, there is an oversized 2 car garage with workshop and area and a beautiful 1 bedroom suite above accessed by an elevator. The main house features 5 bedrooms, 3 baths, sunken living room, vaulted ceilings, exquisite moldings and finishing. The lower level also has a extra kitchen, perfect for extended family. Check out the turret room accessed by spiral staircase. Gorgeous views over charming Myles Lake. This property is as new and one of a kind.