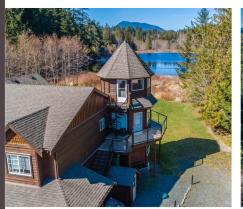

## 2515 Myles Lake Road

"PRIVATE LAKEFRONT ESTATE" Situated on a totally private, level, nicely treed 2.5 acre lot on a quiet no through country road. No expense was spared here. The home features cherry wood and travertine marble floors, cherry wood cabinets, incredible marble ensuite, octagonal double tray ceiling, 1000lb elevator, dramatic solid wood and tile grand stairway, oversized refrigerator, and the list really does go on. In addition to the main house, there is an oversized 2 car garage with workshop and area and a beautiful 1 bedroom suite above accessed by an elevator. The main house features 5 bedrooms, 3 baths, sunken living room, vaulted ceilings, exquisite moldings and finishing. The lower level also has a extra kitchen, perfect for extended family. Check out the turret room accessed by spiral staircase. Gorgeous views over charming Myles Lake. This property is as new and one of a kind.