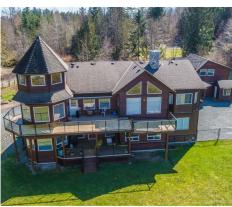

## 2515 Myles Lake Road

"PRIVATE LAKEFRONT ESTATE" Situated on a totally private, level, nicely treed 2.5 acre lot on a quiet no through country road. No expense was spared here. The home features cherry wood and travertine marble floors, cherry wood cabinets, incredible marble ensuite, octagonal double tray ceiling, 1000lb elevator, dramatic solid wood and tile grand stairway, oversized refrigerator, and the list really does go on. In addition to the main house, there is an oversized 2 car garage with workshop and area and a beautiful 1 bedroom suite above accessed by an elevator. The main house features 5 bedrooms, 3 baths, sunken living room, vaulted ceilings, exquisite moldings and finishing. The lower level also has a extra kitchen, perfect for extended family. Check out the turret room accessed by spiral staircase. Gorgeous views over charming Myles Lake. This property is as new and one of a kind.