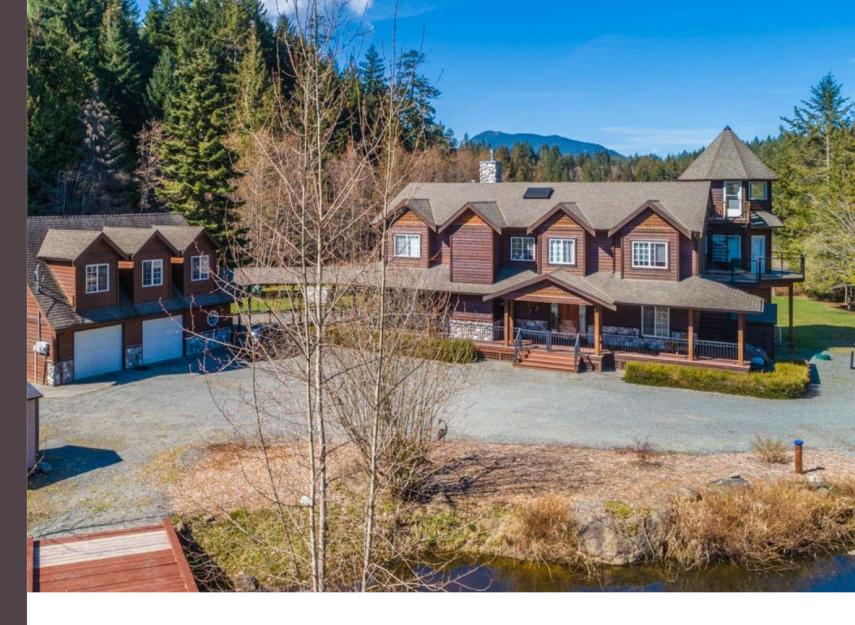

## 2515 Myles Lake Road

"PRIVATE LAKEFRONT ESTATE" Situated on a totally private, level, nicely treed 2.5 acre lot on a quiet no through country road. No expense was spared here. The home features cherry wood and travertine marble floors, cherry wood cabinets, incredible marble ensuite, octagonal double tray ceiling, 1000lb elevator, dramatic solid wood and tile grand stairway, oversized refrigerator, and the list really does go on. In addition to the main house, there is an oversized 2 car garage with workshop and area and a beautiful 1 bedroom suite above accessed by an elevator. The main house features 5 bedrooms, 3 baths, sunken living room, vaulted ceilings, exquisite moldings and finishing. The lower level also has a extra kitchen, perfect for extended family. Check out the turret room accessed by spiral staircase. Gorgeous views over charming Myles Lake. This property is as new and one of a kind.