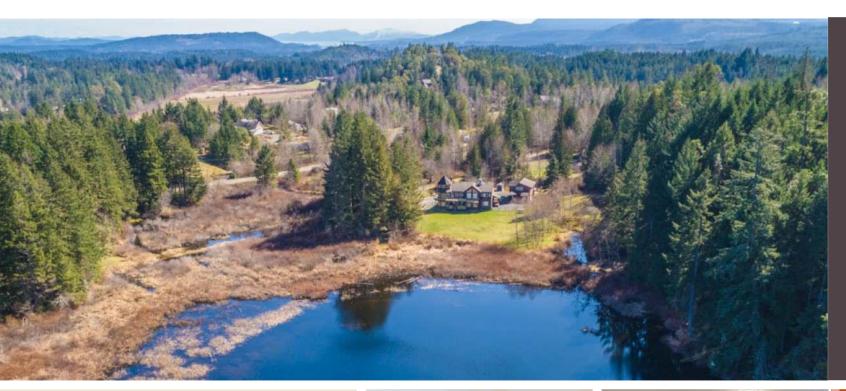

## 2515 Myles Lake Road

"PRIVATE LAKEFRONT ESTATE" Situated on a totally private, level, nicely treed 2.5 acre lot on a quiet no through country road. No expense was spared here. The home features cherry wood and travertine marble floors, cherry wood cabinets, incredible marble ensuite, octagonal double tray ceiling, 1000lb elevator, dramatic solid wood and tile grand stairway, oversized refrigerator, and the list really does go on. In addition to the main house, there is an oversized 2 car garage with workshop and area and a beautiful 1 bedroom suite above accessed by an elevator. The main house features 5 bedrooms, 3 baths, sunken living room, vaulted ceilings, exquisite moldings and finishing. The lower level also has a extra kitchen, perfect for extended family. Check out the turret room accessed by spiral staircase. Gorgeous views over charming Myles Lake. This property is as new and one of a kind.