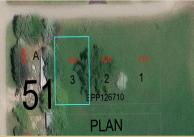

|         | 44'      |     |          |                | c     | 9"    |            | G   |
|---------|----------|-----|----------|----------------|-------|-------|------------|-----|
| -       | 22.302   | ~)~ | 22.302   | Ŷ <b>-</b>     | 24.   | 000   | <b>—</b> î | )   |
| L A     | LOT 3    |     | LOT 2    |                | LOT   | 1     | ı          |     |
| 26) 🚡   | 747.5 m2 | ايخ | 747.4 m2 |                | 804.2 | m2    | 33.508     | #5" |
| 43,     | 33.514   |     | LOT 1 &  | 33.510         |       |       | 33.5       | 4   |
| .0      | PLAN     | 0   |          | l <sub>i</sub> | 34    | 262   | İ          | -   |
| <u></u> | 22.306   |     | 22.306   | L              | 24.   | 000   | I          |     |
| 90• `   | LANE     | 43' |          | _              | 51"   | 4.877 | =          |     |
|         |          |     | 68.612   |                |       |       |            |     |
|         | *        |     |          |                |       |       |            |     |
|         |          |     |          |                |       |       |            |     |